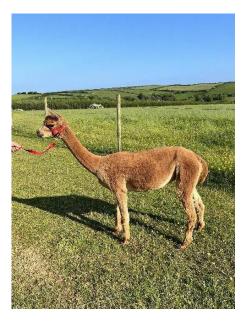

## **Mullacott Melody**

**Price:** £1,500.00 (excl VAT) (SOLD) Sire: Popham Appaloosa Paintsplash

Dam: Strawbridge Coco

Type: Female

**Breed Type:** Huacaya

Colour: Dark Fawn (Solid Colour)

Registered With: BAS No. UKBAS39910

## **Description:**

Melody is a well grown girl. She is always steady and has a calming influence on alpacas around her, making her a delight or work with. She is fully head collar trained. Althouh mated to our grey stud male (May 2023) and was spitting off, she scanned not pregnant 15/9/23.

## Mullacott Melody (head)

Mullacott Melody (side 1)

Mullacott Melody (side 2)