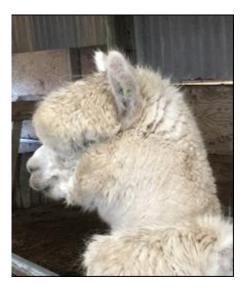

## **Mullacott Mabel**

**Price:** £1,750.00 (excl VAT) (SOLD)

**Sire:** Sapphire Accoyo Aadi

Dam: Mullacott Ellie

**Type:** Pregnant Female (Pregnant)

Breed Type: Huacaya

Colour: White (Solid Colour)

Registered With: BAS No. UKBAS27588

## **Description:**

Mabel has a calm confident manner, usually in the middle of the group of alpacas, but always keen to know what is going on. She is well grown and is one of those rare white alpacas that manages to stay white! She is producing lovely quality cria, but is not ideal for our ongoing breeding programme of coloured alpacas. She has never been head collar trained, but we are now training her to walk in a head collar (she is easy to put a head collar on) She has been mated to Popham Appaloosa Paintsplash (June 2023) and scanned pregnant 15/9/23.

## Mullacott Mabel (head)

Mullacott Mabel (side)