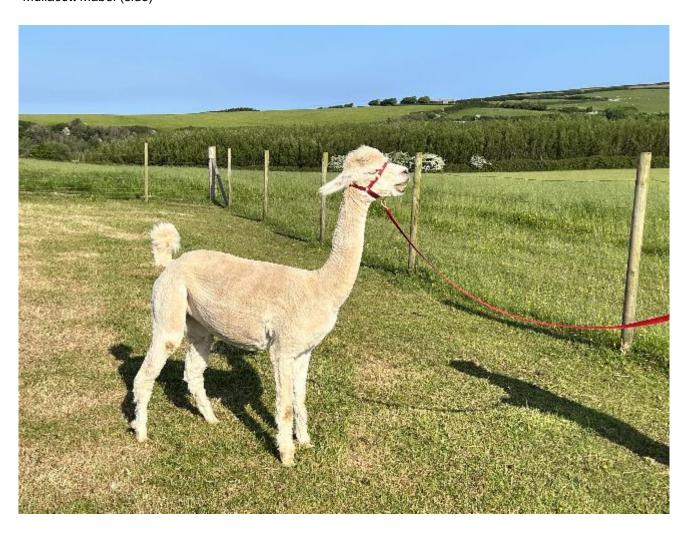

## **Description:**

Mabel has a calm confident manner, usually in the middle of the group of alpacas, but always keen to know what is going on. She is well grown and is one of those rare white alpacas that manages to stay white! She is producing lovely quality cria, but is not ideal for our ongoing breeding programme of coloured alpacas. She has never been head collar trained, but we are now training her to walk in a head collar (she is easy to put a head collar on) She has been mated to Popham Appaloosa Paintsplash (June 2023) and scanned pregnant 15/9/23.

## Mullacott Mabel (head)

Mullacott Mabel (side)