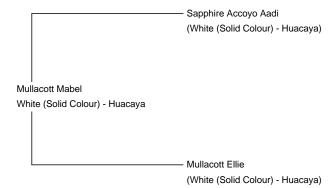

## **Mullacott Mabel**

**Price:** £1,750.00 (excl VAT) (SOLD)

**Sire:** Sapphire Accoyo Aadi

Dam: Mullacott Ellie

**Type:** Pregnant Female (Pregnant)

Breed Type: Huacaya

Colour: White (Solid Colour)

Registered With: BAS No. UKBAS27588