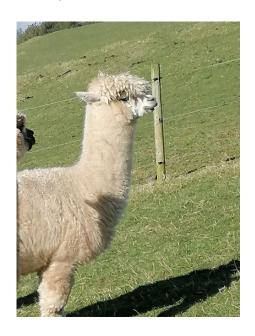

East Challoch Snowqueen

**Price:** £1,000.00

Sire: Town End Titus

Dam: Town End Petunia

Type: Female

**Breed Type:** Huacaya

Colour: White

Registered With: British Alpaca Society

**UKBAS40235** 

Date of Birth: 8th October 2021





## **Description:**

Snowqueen is a solid white colour with light colour eyes and is a lovely girl, she is not a pet but has been handled as she has had her feet done regularly and been wormed and vaccinated. She is a lovely girl when sheared some of her fleece has a n almost pink tinge in it. Snowqueen is not suitable to breed with East Challoch Atholl as they are too closely related.

## Snowqueen



## Snowqueen



Snowqueen