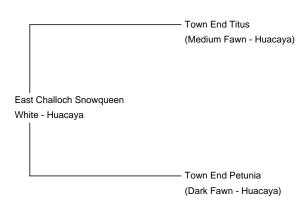

East Challoch Snowqueen

**Price:** £1,000.00

Sire: Town End Titus

Dam: Town End Petunia

Type: Female

**Breed Type:** Huacaya

Colour: White

Registered With: British Alpaca Society