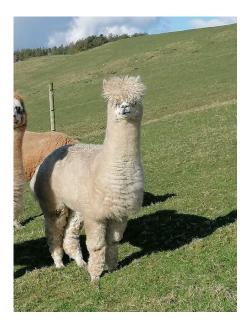

East Challoch Snowqueen

**Price:** £1,000.00

Sire: Town End Titus

Dam: Town End Petunia

Type: Female

**Breed Type:** Huacaya

Colour: White

Registered With: British Alpaca Society

## **Description:**

Snowqueen is a solid white colour with light colour eyes and is a lovely girl, she is not a pet but has been handled as she has had her feet done regularly and been wormed and vaccinated. She is a lovely girl when sheared some of her fleece has a n almost pink tinge in it. Snowqueen is not suitable to breed with East Challoch Atholl as they are too closely related.

## Snowqueen