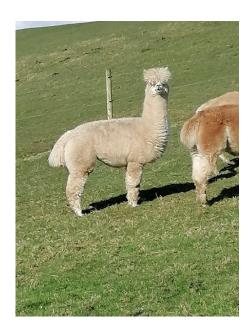

East Challoch Snowqueen

**Price:** £1,000.00

Sire: Town End Titus

Dam: Town End Petunia

Type: Female

**Breed Type:** Huacaya

Colour: White

Registered With: British Alpaca Society

## **Description:**

Snowqueen is a solid white colour with light colour eyes and is a lovely girl, she is not a pet but has been handled as she has had her feet done regularly and been wormed and vaccinated. She is a lovely girl when sheared some of her fleece has a n almost pink tinge in it. Snowqueen is not suitable to breed with East Challoch Atholl as they are too closely related.

## Snowqueen

Snowqueen