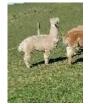

East Challoch Snowqueen

**Price:** £1,000.00

Sire: Town End Titus

Dam: Town End Petunia

Type: Female

**Breed Type:** Huacaya

Colour: White

Registered With: British Alpaca Society

## **Description:**

Snowqueen is a solid white colour with light colour eyes and is a lovely girl, she is not a pet but has been handled as she has had her feet done regularly and been wormed and vaccinated. She is a lovely girl when sheared some of her fleece has a n almost pink tinge in it. Snowqueen is not suitable to breed with East Challoch Atholl as they are too closely related.

## Snowqueen