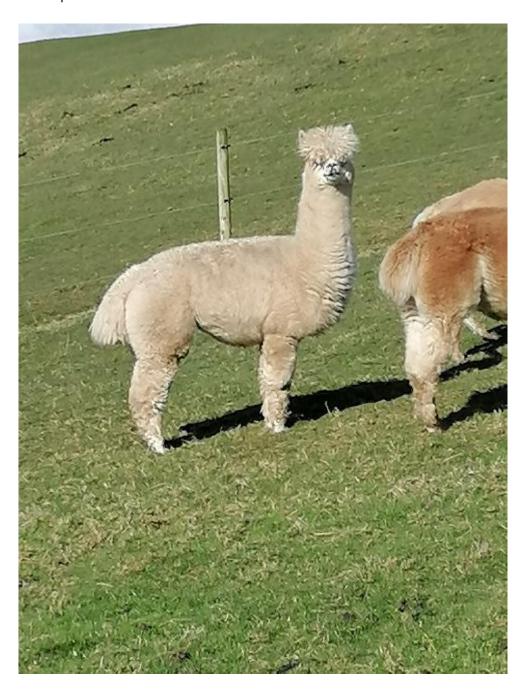

## **Description:**

Snowqueen is a solid white colour with light colour eyes and is a lovely girl, she is not a pet but has been handled as she has had her feet done regularly and been wormed and vaccinated. She is a lovely girl when sheared some of her fleece has a n almost pink tinge in it. Snowqueen is not suitable to breed with East Challoch Atholl as they are too closely related.

## Snowqueen