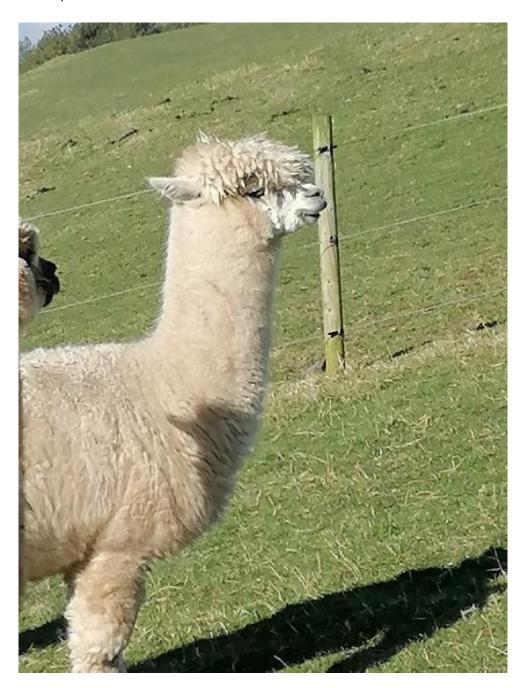

East Challoch Snowqueen

**Price:** £1,000.00

Sire: Town End Titus

Dam: Town End Petunia

Type: Female

Breed Type: Huacaya

Colour: White

Registered With: British Alpaca Society

**UKBAS40235** 

Date of Birth: 8th October 2021





## **Description:**

Snowqueen is a solid white colour with light colour eyes and is a lovely girl, she is not a pet but has been handled as she has had her feet done regularly and been wormed and vaccinated. She is a lovely girl when sheared some of her fleece has a n almost pink tinge in it. Snowqueen is not suitable to breed with East Challoch Atholl as they are too closely related.

## Snowqueen



## Snowqueen



## Snowqueen