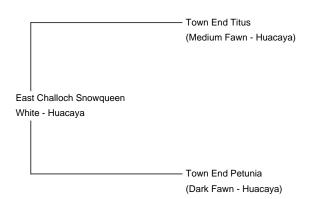

East Challoch Snowqueen

**Price:** £1,000.00

Sire: Town End Titus

Dam: Town End Petunia

Type: Female

Breed Type: Huacaya

Colour: White

Registered With: British Alpaca Society