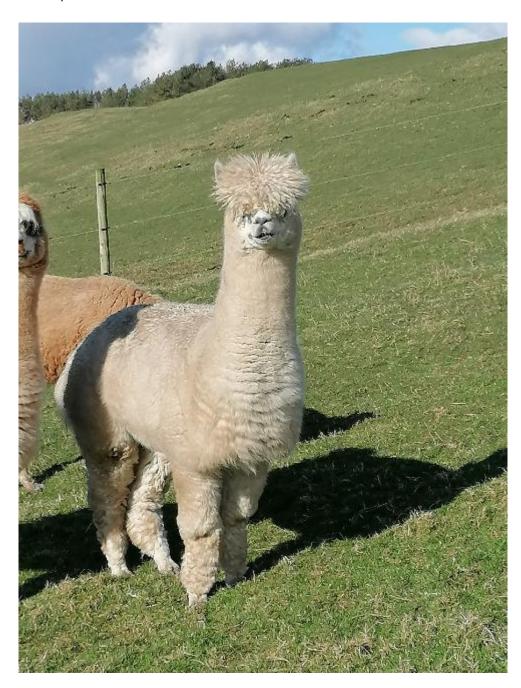

## **Description:**

Snowqueen is a solid white colour with light colour eyes and is a lovely girl, she is not a pet but has been handled as she has had her feet done regularly and been wormed and vaccinated. She is a lovely girl when sheared some of her fleece has a n almost pink tinge in it. Snowqueen is not suitable to breed with East Challoch Atholl as they are too closely related.

## Snowqueen