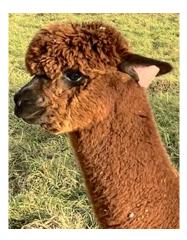

Her sire champion Limestone Aztec is a grey and her dam brown so Freya would be a great addition to any herd looking to breed colour.

Freya is very well grown with good substance of bone. As such she was mated in 2023 to our grey sire Brampton Valley Theodore and has just birthed her first cria a beautiful jet black boy.

## Number of Crias bred from female: 1

Freya January 2024

Freya 2024

Cria 2024