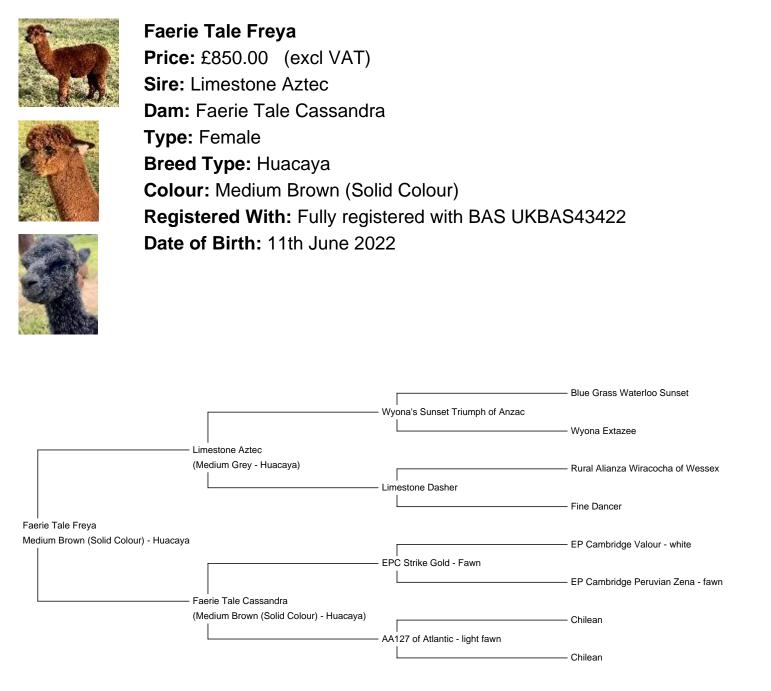

## **Description:**

✨✨✨PRICE DROP✨✨✨

Freya is a beautiful rich chocolate young female. She carries a good fine fleece holding at 22.9 microns with exceptional staple length of 120mm and a lovely soft handle.

Her sire champion Limestone Aztec is a grey and her dam brown so Freya would be a great addition to any herd looking to breed colour.

Freya is very well grown with good substance of bone. As such she was mated in 2023 to our grey sire Brampton Valley Theodore and has just birthed her first cria a beautiful jet black boy.