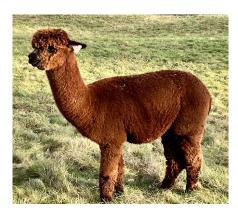

## **Description:**

✨✨✨PRICE DROP✨✨✨

Freya is a beautiful rich chocolate young female. She carries a good fine fleece holding at 22.9 microns with exceptional staple length of 120mm and a lovely soft handle.

Her sire champion Limestone Aztec is a grey and her dam brown so Freya would be a great addition to any herd looking to breed colour.

Freya is very well grown with good substance of bone. As such she was mated in 2023 to our grey sire Brampton Valley Theodore and has just birthed her first cria a beautiful jet black boy.