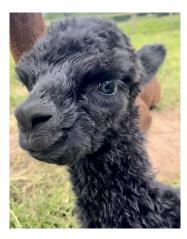

ibre Testing Authority: Art of Fibre

## **Description:**

✨✨✨PRICE DROP✨✨✨

Freya is a beautiful rich chocolate young female. She carries a good fine fleece holding at 22.9 microns with exceptional staple length of 120mm and a lovely soft handle.

Her sire champion Limestone Aztec is a grey and her dam brown so Freya would be a great addition to any herd looking to breed colour.

Freya is very well grown with good substance of bone. As such she was mated in 2023 to our grey sire Brampton Valley Theodore and has just birthed her first cria a beautiful jet black boy.

Fully halter trained and easy to handle. Full after sales support and advice and we can often deliver.

Discounts available on 3 or more.

## Number of Crias bred from female: 1

Freya January 2024



Freya 2024



Cria 2024