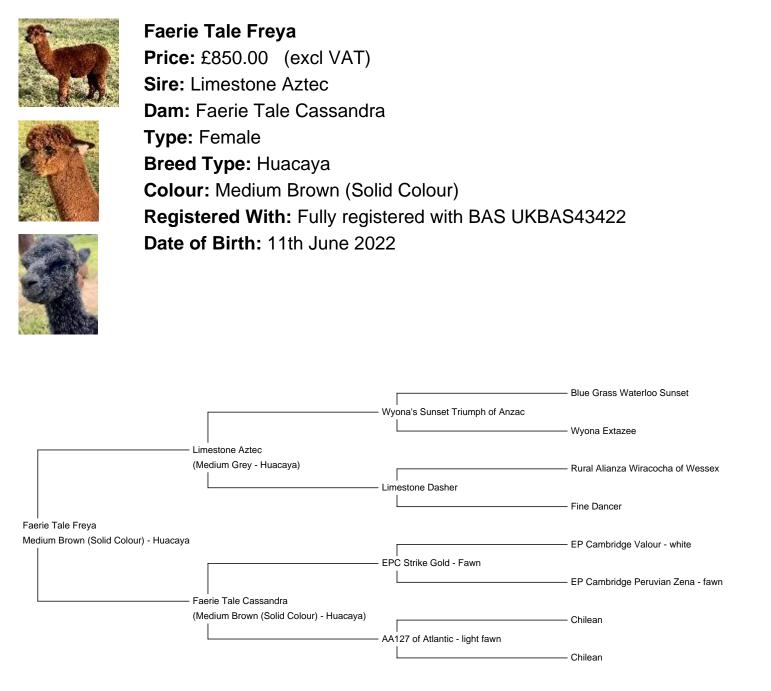

## **Description:**

✨✨✨PRICE DROP✨✨✨

Freya is a beautiful rich chocolate young female. She carries a good fine fleece holding at 22.9 microns with exceptional staple length of 120mm and a lovely soft handle.

Her sire champion Limestone Aztec is a grey and her dam brown so Freya would be a great addition to any herd looking to breed colour.

Freya is very well grown with good substance of bone. As such she was mated in 2023 to our grey sire Brampton Valley Theodore and has just birthed her first cria a beautiful jet black boy.

## Number of Crias bred from female: 1

Freya January 2024