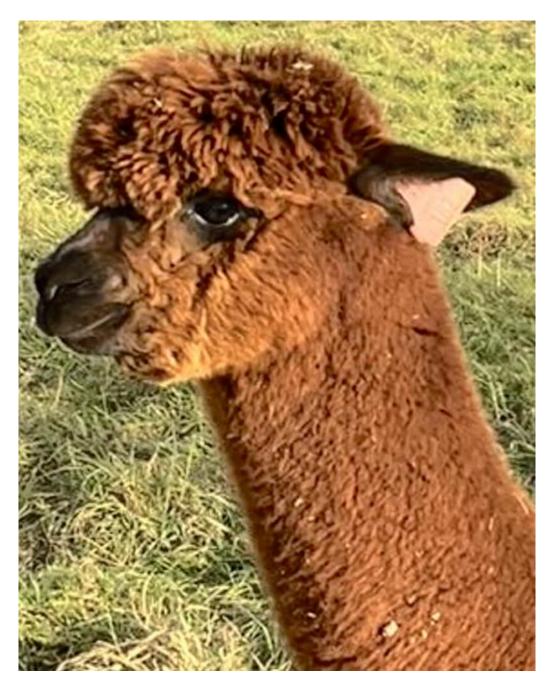

## **Description:**

✨✨✨PRICE DROP✨✨✨

Freya is a beautiful rich chocolate young female. She carries a good fine fleece holding at 22.9 microns with exceptional staple length of 120mm and a lovely soft handle.

Her sire champion Limestone Aztec is a grey and her dam brown so Freya would be a great addition to any herd looking to breed colour.

Freya is very well grown with good substance of bone. As such she was mated in 2023 to our grey sire Brampton Valley Theodore and has just birthed her first cria a beautiful jet black boy.