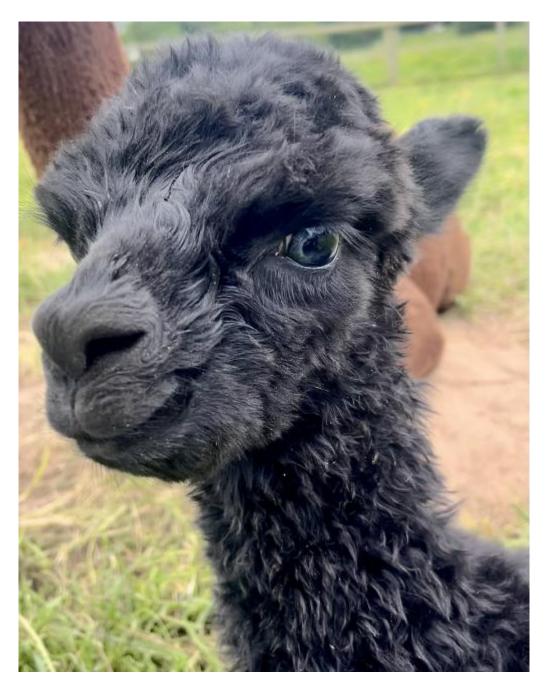

Her sire champion Limestone Aztec is a grey and her dam brown so Freya would be a great addition to any herd looking to breed colour.

Freya is very well grown with good substance of bone. As such she was mated in 2023 to our grey sire Brampton Valley Theodore and has just birthed her first cria a beautiful jet black boy.