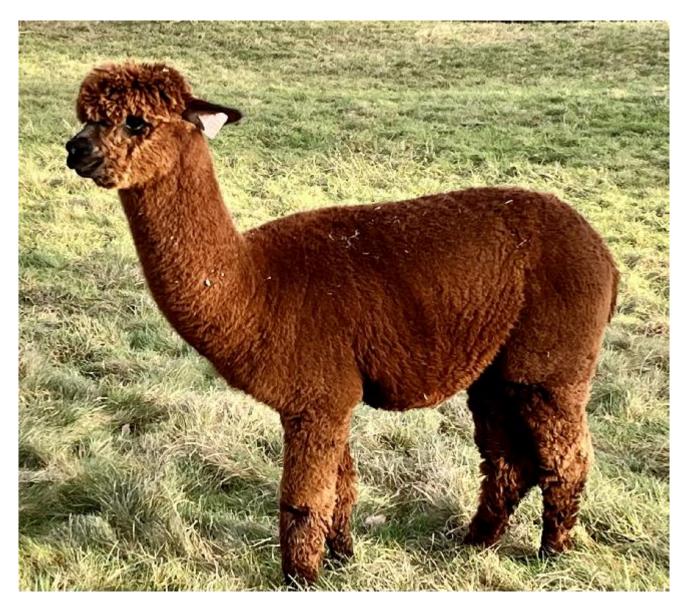

## **Description:**

✨✨✨PRICE DROP✨✨✨

Freya is a beautiful rich chocolate young female. She carries a good fine fleece holding at 22.9 microns with exceptional staple length of 120mm and a lovely soft handle.

Her sire champion Limestone Aztec is a grey and her dam brown so Freya would be a great addition to any herd looking to breed colour.

Freya is very well grown with good substance of bone. As such she was mated in 2023 to our grey sire Brampton Valley Theodore and has just birthed her first cria a beautiful jet black boy.

## Number of Crias bred from female: 1

Freya January 2024