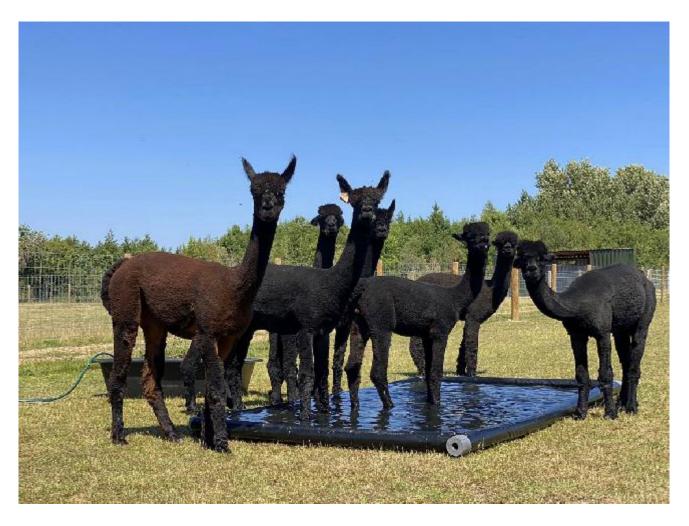

## **Description:**

Dickens is a stunning looking, well handled male with fine quality fleece. He displays a calm and inquisitive temperament and would make an ideal pet or guard animal. He is available on his own or in a pair or group with our other pet males. Dickens comes fully up to date with all vaccinations, worming and toenail trimming.