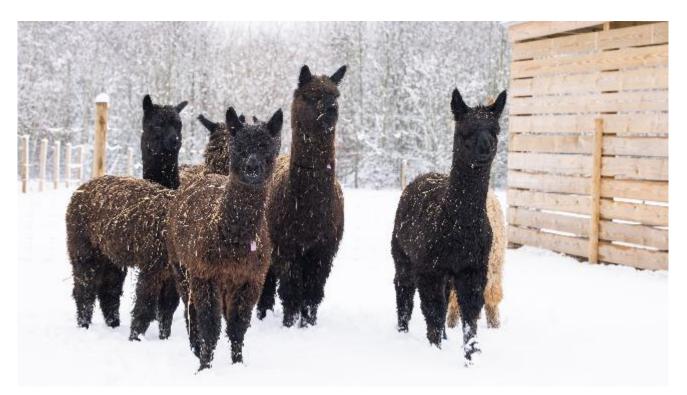

## **Description:**

Dickens is a stunning looking, well handled male with fine quality fleece. He displays a calm and inquisitive temperament and would make an ideal pet or guard animal. He is available on his own or in a pair or group with our other pet males. Dickens comes fully up to date with all vaccinations, worming and toenail trimming.