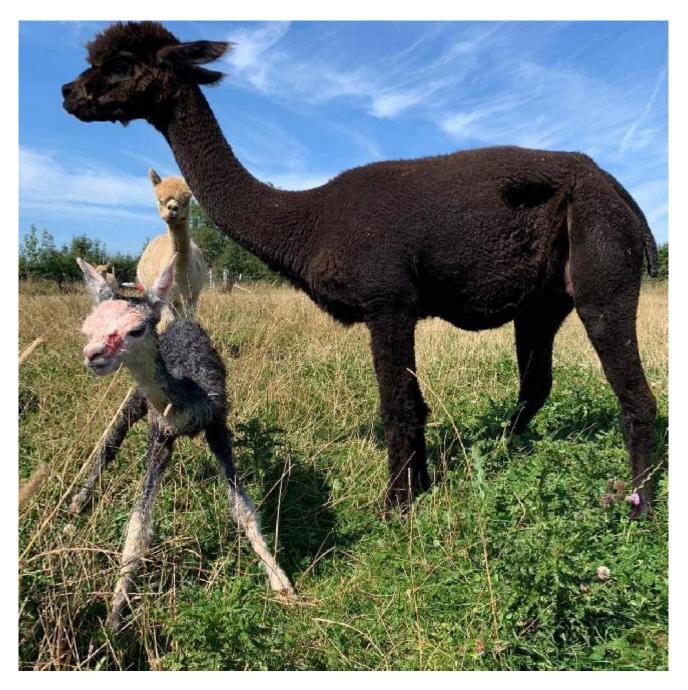

## **Description:**

Lily is a stunning black female, who when you get into her fleece shows as more of a roan/modern grey. With an even distribution of light grey fibres throughout. Lily ticks every box in terms of temperament, being an angel to handle whether pregnant or empty, making her an easy female from a management point of view.

Lily produced a stunning classic grey this year, so we put her to a beautiful classic grey (Avant Grand Master Stanley) this year in the hope for a similar result.

Lily has proven herself to be an excellent dam, being a problem free birther, and being excellent in terms of milk production.