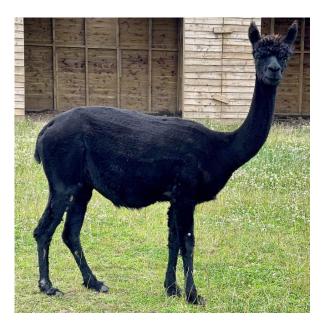

Bowland Ella Price: N/A (SOLD) Sire: Sudell Harley Dam: Larchfield Eleanor Type: Pregnant Female (Pregnant) Breed Type: Huacaya Colour: White Date of Birth: 2nd August 2013

## **Description:**

Ella is a lovely breeding female who would make a nice addition to any herd. A problem free birther who produced a huge improvement on herself in one fell swoop last year, we are excited to see the cria she produces this year. We have priced her to sell due to having a number of related girls, but we think she is worth her weight in gold.