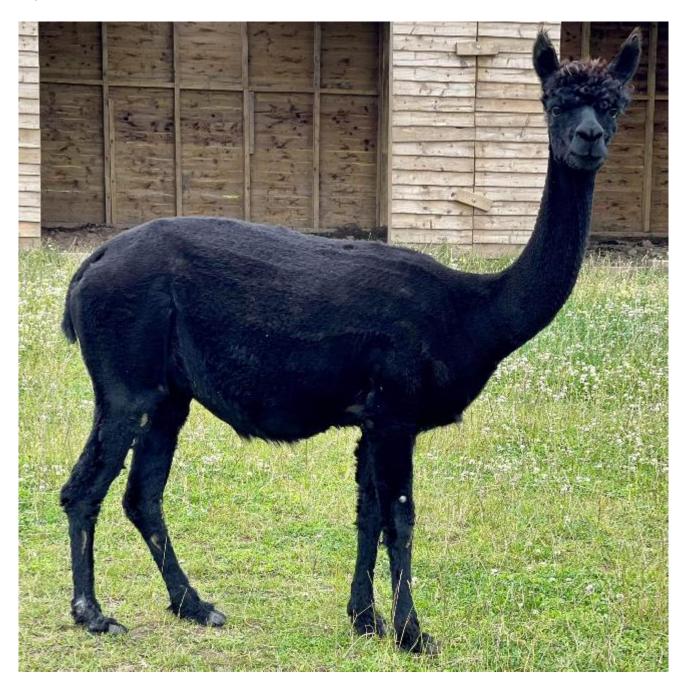

Bowland Ella Price: N/A (SOLD) Sire: Sudell Harley Dam: Larchfield Eleanor Type: Pregnant Female (Pregnant) Breed Type: Huacaya Colour: White Date of Birth: 2nd August 2013

## **Description:**

Ella is a lovely breeding female who would make a nice addition to any herd. A problem free birther who produced a huge improvement on herself in one fell swoop last year, we are excited to see the cria she produces this year. We have priced her to sell due to having a number of related girls, but we think she is worth her weight in gold.