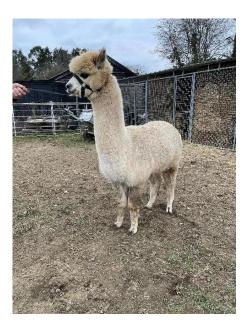

Madash Emily Price: £1,300.00 (SOLD) Sire: Inca grand slam Dam: Hillyridge Dakota Type: Female Breed Type: Huacaya Colour: Medium Fawn (Solid Colour) Registered With: UKBAS 40974 Date of Birth: 20th June 2021

## **Description:**

Emily is an open female, good size . Good conformation, fleece is very fine , bright , soft handling with medium density. Halter trained and easy to handle. For sale due to heard reduction. Discounts for multi purchases \*NO VAT\*