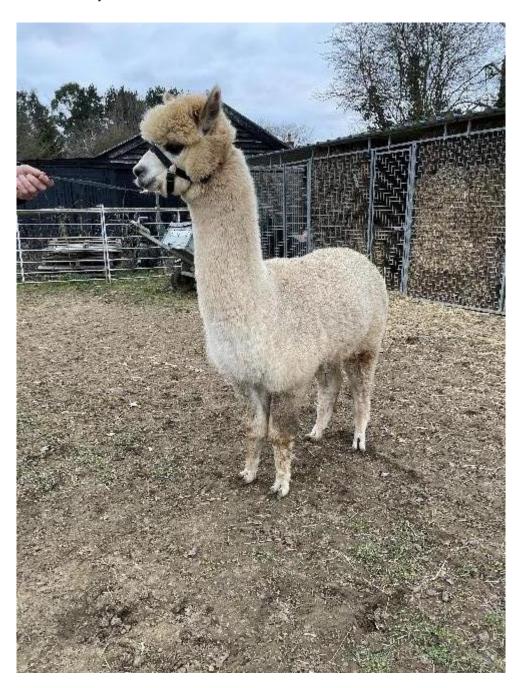

**Madash Emily** 

Price: £1,300.00 (SOLD)

**Sire:** Inca grand slam **Dam:** Hillyridge Dakota

Type: Female

Breed Type: Huacaya

Colour: Medium Fawn (Solid Colour)

Registered With: UKBAS 40974

Date of Birth: 20th June 2021

## **Description:**

Emily is an open female, good size . Good conformation, fleece is very fine , bright , soft handling with medium density. Halter trained and easy to handle. For sale due to heard reduction.