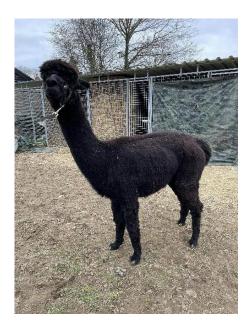

# **Bozedown Duel**

Price: £1,400.00 (SOLD)
Sire: Bozedown legend II
Dam: Bozedown ardent

Type: Female

Breed Type: Huacaya

Colour: Black (Solid Colour)

Registered With: UKBAS 30967

Date of Birth: 4th June 2016

## **Description:**

duel is an open female who has previously produced excellent quality cria and is proven to be an excellent mother. Fine bright fleece with medium density. Halter trained and easy to handle. For sale due to heard reduction.