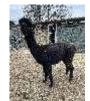

## **Bozedown Duel**

Price: £1,400.00 (SOLD)
Sire: Bozedown legend II
Dam: Bozedown ardent

Type: Female

Breed Type: Huacaya

Colour: Black (Solid Colour)

Registered With: UKBAS 30967

Date of Birth: 4th June 2016

## **Description:**

duel is an open female who has previously produced excellent quality cria and is proven to be an excellent mother. Fine bright fleece with medium density. Halter trained and easy to handle. For sale due to heard reduction.