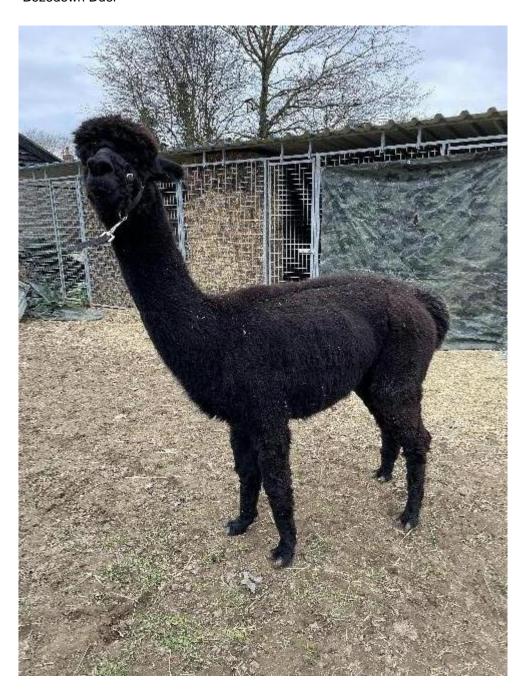

## **Bozedown Duel**

Price: £1,400.00 (SOLD)
Sire: Bozedown legend II
Dam: Bozedown ardent

Type: Female

Breed Type: Huacaya

Colour: Black (Solid Colour)

Registered With: UKBAS 30967

Date of Birth: 4th June 2016

## **Description:**

duel is an open female who has previously produced excellent quality cria and is proven to be an excellent mother. Fine bright fleece with medium density. Halter trained and easy to handle. For sale due to heard reduction.