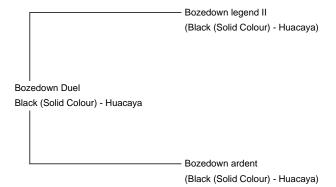

## **Bozedown Duel**

Price: £1,400.00 (SOLD)
Sire: Bozedown legend II
Dam: Bozedown ardent

Type: Female

Breed Type: Huacaya

Colour: Black (Solid Colour)

Registered With: UKBAS 30967

Date of Birth: 4th June 2016