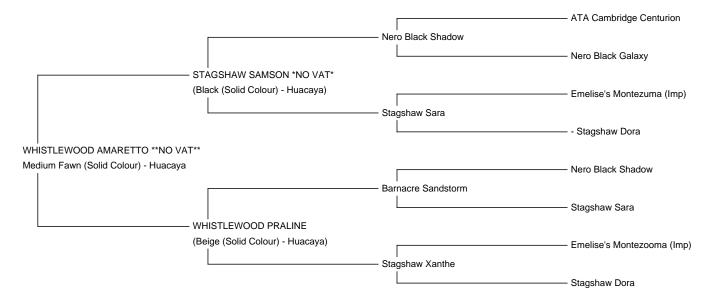

## WHISTLEWOOD AMARETTO \*\*NO VAT\*\*

Price: N/A (SOLD)

Sire: STAGSHAW SAMSON \*NO VAT\*

Dam: WHISTLEWOOD PRALINE

Type: Female

Breed Type: Huacaya

**Colour:** Medium Fawn (Solid Colour)

Registered With: BAS

**UKBAS41978** 

**Blood Lineage:** CAMBRIDGE/HOUGHTON

Date of Birth: 18th May 2022

## **Description:**

Recent photo's to be uploaded shortly.

Amaretto is a lovely, well balanced young female with excellent conformation. She is compact and well balanced with a fine, dense fleece. She is a miniature of her sire, multi-Champion, Stagshaw Samson. Amaretto has a short muzzle like her sire and with extremely promising looks with the potential to become a top quality breeding female for the future. Her dam is Whistlewood Praline, a gorgeous beige who's sire is multi Champion Barnacre Sandstorm. Praline's dam is Stagshaw Xanthe who's sire is Supreme Champion Houghton King. Amaretto has a wealth of Cambridge/Houghton breeding.