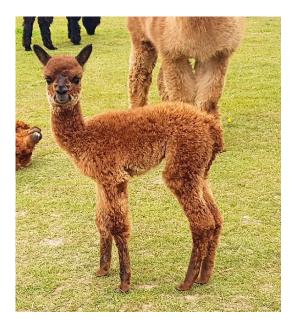

## **Description:**

Recent photo's to be uploaded shortly.

Amaretto is a lovely, well balanced young female with excellent conformation. She is compact and well balanced with a fine, dense fleece. She is a miniature of her sire, multi-Champion, Stagshaw Samson. Amaretto has a short muzzle like her sire and with extremely promising looks with the potential to become a top quality breeding female for the future. Her dam is Whistlewood Praline, a gorgeous beige who's sire is multi Champion Barnacre Sandstorm. Praline's dam is Stagshaw Xanthe who's sire is Supreme Champion Houghton King. Amaretto has a wealth of Cambridge/Houghton breeding.

We were planning to keep her SO THIS GIRL HAS NEVER BEEN INCLUDED ON OUR SALES LIST but have bred so many stunners and, unfortunately, we cant keep them all. I am advertising Amaretto at a very reasonable price. Her stunning looks, lovely golden colour and top quality genetics makes her a most appealing young female.