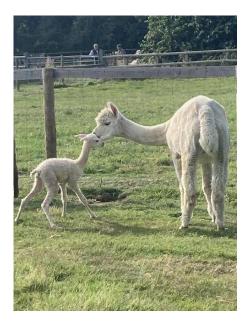

## Florence and Cria (Dougal) 2023

Florence (on he right) and her mother Regal

Florence on her halter