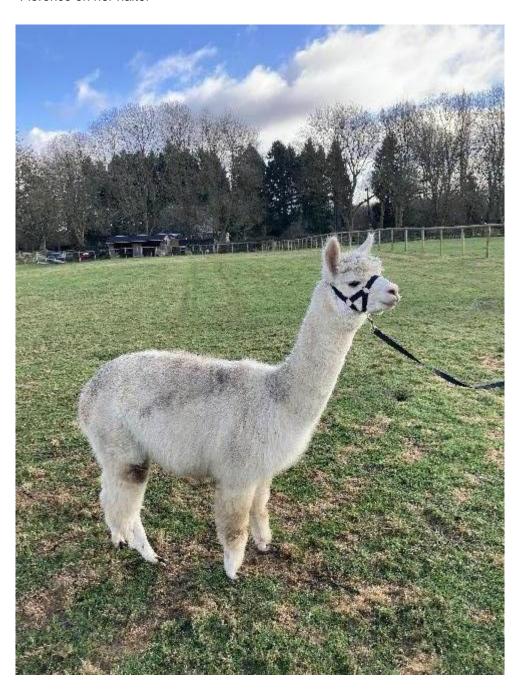

## **Description:**

Open breeding female. Good to handle and halter trained. Nice fleece. Great character and very friendly. Would make a lovely girl for starter farm or a pet. All herd health and vaccinations up to date.

## Florence on her halter