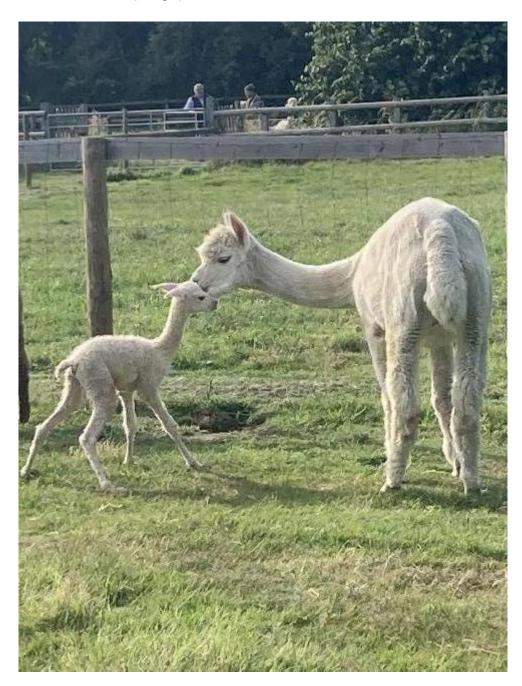

## Prizes Won:

Three Counties Fleece Show 2021 Huacaya White Fleece 6-12 months 3rd

Number of Crias bred from female: 1

Florence (on he right) and her mother Regal