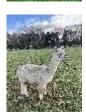

**Lime Tree Florence** 

Price: £750.00 (excl VAT) (SOLD)

**Sire:** Cockerham Glayva **Dam:** Bozedown Regal

Type: Female

Breed Type: Huacaya

**Colour:** White

Registered With: BAS

**UKBAS37818** 

Date of Birth: 16th June 2020





Diameter (Micron) of first fleece sample: 17.10µ

Fleece: (2nd)

19.40µ SD 4.20µ CV 21.60%

(taken on 23rd March 2022 at 1 Year and 9 Months of age)

Fibre Testing Authority: Art of Fibre

## **Description:**

Open breeding female. Good to handle and halter trained. Nice fleece. Great character and very friendly. Would make a lovely girl for starter farm or a pet. All herd health and vaccinations up to date.

Can be sold as part of a package. For sale as room needed for next years crias.

## Prizes Won:

Three Counties Fleece Show 2021 Huacaya White Fleece 6-12 months 3rd

Number of Crias bred from female: 1



Florence (on he right) and her mother Regal



## Florence on her halter