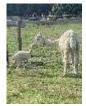

**Lime Tree Florence** 

Price: £750.00 (excl VAT) (SOLD)

**Sire:** Cockerham Glayva **Dam:** Bozedown Regal

Type: Female

Breed Type: Huacaya

**Colour:** White

Registered With: BAS

**UKBAS37818** 

## **Description:**

Open breeding female. Good to handle and halter trained. Nice fleece. Great character and very friendly. Would make a lovely girl for starter farm or a pet. All herd health and vaccinations up to date.