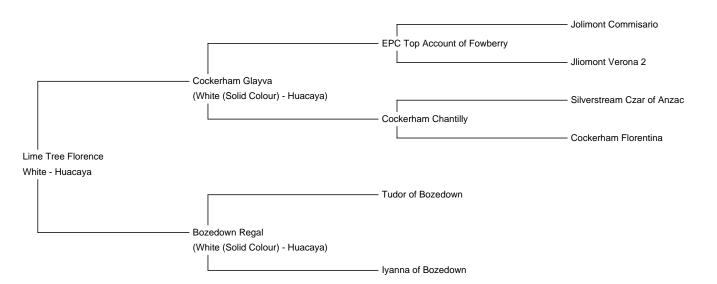

**Lime Tree Florence** 

Price: £750.00 (excl VAT) (SOLD)

**Sire:** Cockerham Glayva **Dam:** Bozedown Regal

Type: Female

Breed Type: Huacaya

**Colour:** White

Registered With: BAS

**UKBAS37818** 