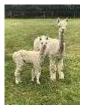

# Bozedown Regal

Price: £550.00 (excl VAT) (SOLD) Sire: Tudor of Bozedown (Import) Dam: Iyanna of Bozedown 9 Import) Type: Female Breed Type: Huacaya Colour: White Registered With: UKBAS27161 Date of Birth: 2nd June 2011



 Tudor of Bozedown (Import) (White)

Bozedown Regal White - Huacaya

> lyanna of Bozedown 9 Import) (Light Fawn)

Fleece: (5th)

24.90µ SD 5.60µ CV 22.60%

(taken on 10th May 2021 at 9 Years and 11 Months of age)

## Fibre Testing Authority: Art of Fibre

## **Description:**

Pet female. She has had three Cria with us. Good genetics and temperament. Fully up to date with all herd health and vaccination. Being sold as need to make room for next years crias. Can be sold as part of a package.

# Number of Crias bred from female: 5

## Alpaca Photo 1



Regal



Alpaca P