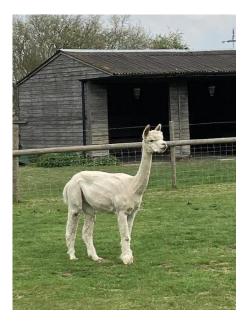

# Bozedown Regal

Price: £550.00 (excl VAT) (SOLD) Sire: Tudor of Bozedown (Import) Dam: Iyanna of Bozedown 9 Import) Type: Female Breed Type: Huacaya Colour: White Registered With: UKBAS27161 Date of Birth: 2nd June 2011

 Tudor of Bozedown (Import) (White)

Bozedown Regal White - Huacaya

> lyanna of Bozedown 9 Import) (Light Fawn)

Fleece: (5th)

24.90µ SD 5.60µ CV 22.60%

(taken on 10th May 2021 at 9 Years and 11 Months of age)

## **Description:**

Pet female. She has had three Cria with us. Good genetics and temperament. Fully up to date with all herd health and vaccination. Being sold as need to make room for next years crias. Can be sold as part of a package.