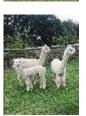

# Bozedown Regal

Price: £550.00 (excl VAT) (SOLD) Sire: Tudor of Bozedown (Import) Dam: Iyanna of Bozedown 9 Import) Type: Female Breed Type: Huacaya Colour: White Registered With: UKBAS27161 Date of Birth: 2nd June 2011



 Tudor of Bozedown (Import) (White)

Bozedown Regal White - Huacaya

> lyanna of Bozedown 9 Import) (Light Fawn)

Fleece: (5th)

24.90µ SD 5.60µ CV 22.60%

(taken on 10th May 2021 at 9 Years and 11 Months of age)

## Fibre Testing Authority: Art of Fibre

## **Description:**

Pet female. She has had three Cria with us. Good genetics and temperament. Fully up to date with all herd health and vaccination. Being sold as need to make room for next years crias. Can be sold as part of a package.

# Number of Crias bred from female: 5

## Alpaca Photo 1



Regal



Alpaca Photo 3