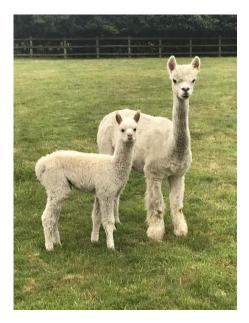

# Bozedown Regal

Price: £550.00 (excl VAT) (SOLD) Sire: Tudor of Bozedown (Import) Dam: Iyanna of Bozedown 9 Import) Type: Female Breed Type: Huacaya Colour: White Registered With: UKBAS27161 Date of Birth: 2nd June 2011



 Tudor of Bozedown (Import) (White)

Bozedown Regal White - Huacaya

> lyanna of Bozedown 9 Import) (Light Fawn)

Fleece: (5th)

24.90µ SD 5.60µ CV 22.60%

(taken on 10th May 2021 at 9 Years and 11 Months of age)

## Fibre Testing Authority: Art of Fibre

## **Description:**

Pet female. She has had three Cria with us. Good genetics and temperament. Fully up to date with all herd health and vaccination. Being sold as need to make room for next years crias. Can be sold as part of a package.

# Number of Crias bred from female: 5

## Alpaca Photo 1



Regal



Alpaca Photo 3