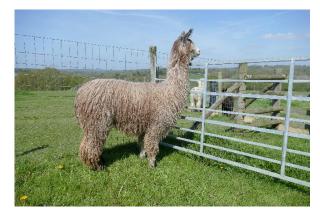

Wealden Symphony Synergy Price: N/A (SOLD) Sire: Wealden Ace Synergy Dam: Wealden Leilani rose Type: Stud Male Breed Type: Suri Colour: Rose Grey Registered With: British Alpaca Society Blood Lineage: Macgyver/A S Suri Phoenix

## Description:

A stunning young suri in the super rare rose grey.

Wealden Leilani rose (Rose Grey - Suri)

Coming up to 2 years old this summer and showing great stud potential with a heavy, dense fleece and a well-defined lock structure.