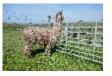

Wealden Symphony Synergy Price: N/A (SOLD) Sire: Wealden Ace Synergy Dam: Wealden Leilani rose Type: Stud Male Breed Type: Suri Colour: Rose Grey Registered With: British Alpaca Society Blood Lineage: Macgyver/A S Suri Phoenix

## Description:

A stunning young suri in the super rare rose grey.

Wealden Leilani rose (Rose Grey - Suri)

Coming up to 2 years old this summer and showing great stud potential with a heavy, dense fleece and a well-defined lock structure.