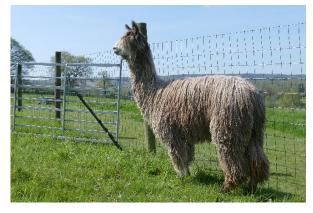

Wealden Symphony Synergy Price: N/A (SOLD) Sire: Wealden Ace Synergy Dam: Wealden Leilani rose Type: Stud Male Breed Type: Suri Colour: Rose Grey Registered With: British Alpaca Society Blood Lineage: Macgyver/A S Suri Phoenix

## Description:

A stunning young suri in the super rare rose grey.

Wealden Leilani rose (Rose Grey - Suri)

Coming up to 2 years old this summer and showing great stud potential with a heavy, dense fleece and a well-defined lock structure.