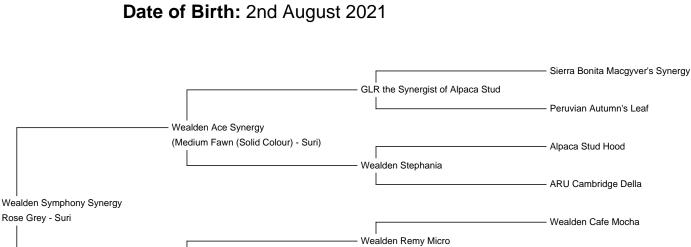

Wealden Symphony Synergy Price: N/A (SOLD) Sire: Wealden Ace Synergy Dam: Wealden Leilani rose Type: Stud Male Breed Type: Suri Colour: Rose Grey Registered With: British Alpaca Society Blood Lineage: Macgyver/A S Suri Phoenix

## Description:

A stunning young suri in the super rare rose grey.

Wealden Leilani rose (Rose Grey - Suri)

Coming up to 2 years old this summer and showing great stud potential with a heavy, dense fleece and a well-defined lock structure.