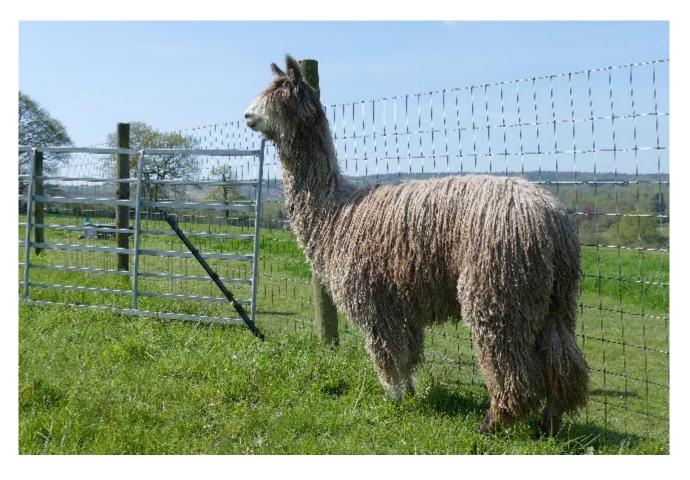

## Description:

A stunning young suri in the super rare rose grey.

Wealden Leilani rose (Rose Grey - Suri)

Coming up to 2 years old this summer and showing great stud potential with a heavy, dense fleece and a well-defined lock structure.