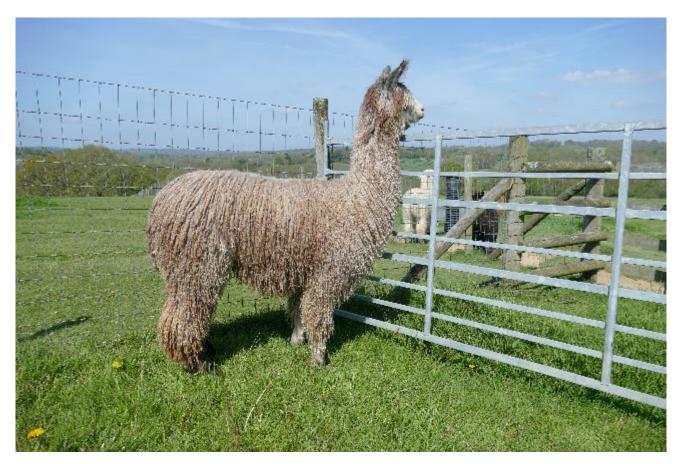

## Description:

A stunning young suri in the super rare rose grey.

Wealden Leilani rose (Rose Grey - Suri)

Coming up to 2 years old this summer and showing great stud potential with a heavy, dense fleece and a well-defined lock structure.