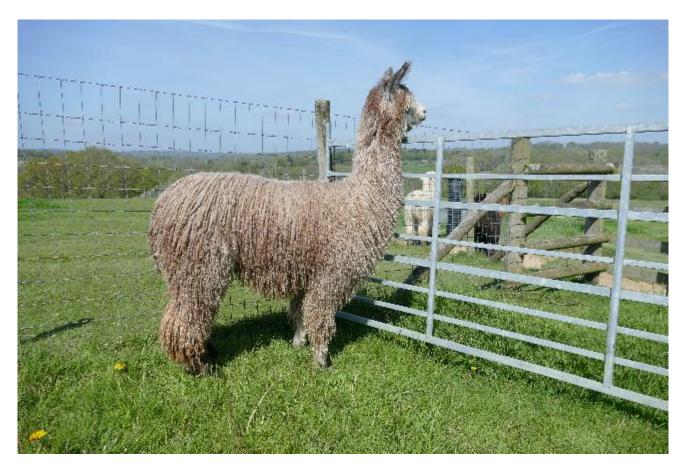

Wealden Symphony Synergy Price: N/A (SOLD) Sire: Wealden Ace Synergy Dam: Wealden Leilani rose Type: Stud Male Breed Type: Suri Colour: Rose Grey Registered With: British Alpaca Society Blood Lineage: Macgyver/A S Suri Phoenix

## Description:

A stunning young suri in the super rare rose grey.

Wealden Leilani rose (Rose Grey - Suri)

Coming up to 2 years old this summer and showing great stud potential with a heavy, dense fleece and a well-defined lock structure.