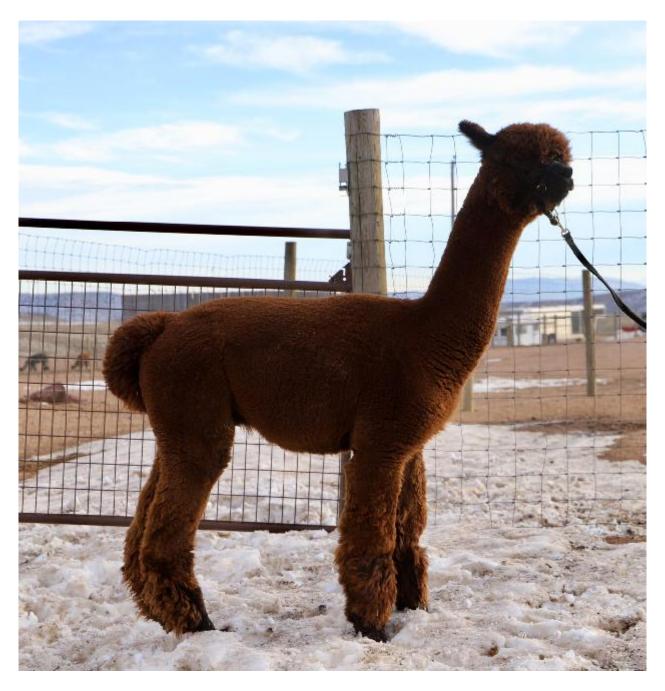

Red Granites Garmish Price: N/A Sire: Snowmass MR Sizlin Rose Dam: Estates Goddess of Luck Type: Stud Male Breed Type: Huacaya Colour: Dark Brown (Solid Colour) Registered With: Alpaca Owners Association (AOA) Blood Lineage: Snowmass, Accoyo, Peruvian

## **Description:**

This male is extremely impressive, he is well grown with impressive substance of bone and correct conformation. When you get your hands on his fleece he has a buttery soft handle with extreme density and fineness.