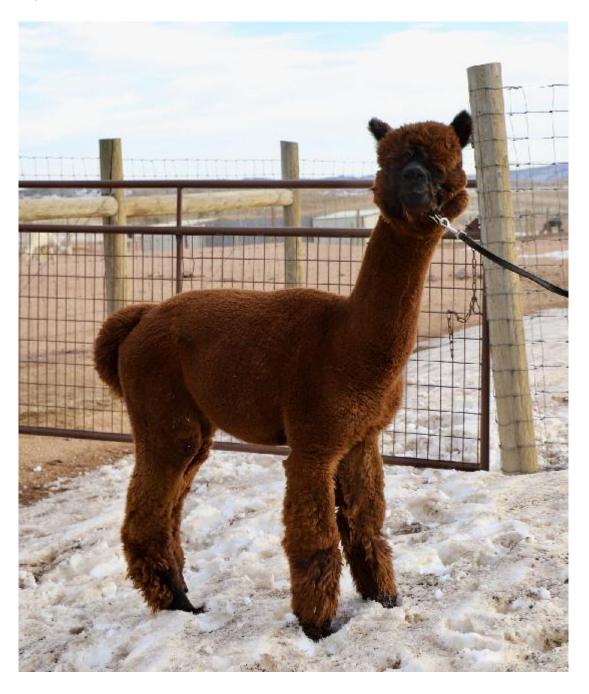

Red Granites Garmish Price: N/A Sire: Snowmass MR Sizlin Rose Dam: Estates Goddess of Luck Type: Stud Male Breed Type: Huacaya Colour: Dark Brown (Solid Colour) Registered With: Alpaca Owners Association (AOA) Blood Lineage: Snowmass, Accoyo, Peruvian

## **Description:**

This male is extremely impressive, he is well grown with impressive substance of bone and correct conformation. When you get your hands on his fleece he has a buttery soft handle with extreme density and fineness.