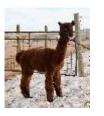

Red Granites Garmish Price: N/A Sire: Snowmass MR Sizlin Rose Dam: Estates Goddess of Luck Type: Stud Male Breed Type: Huacaya Colour: Dark Brown (Solid Colour) Registered With: Alpaca Owners Association (AOA) Blood Lineage: Snowmass, Accoyo, Peruvian

## **Description:**

This male is extremely impressive, he is well grown with impressive substance of bone and correct conformation. When you get your hands on his fleece he has a buttery soft handle with extreme density and fineness.