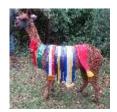

Parkside Bedivere Price: £1,500.00

Sire: Pinkney Nutkin

Dam: Sassy Suri Diva

**Type:** Stud Male (Proven Stud)

Breed Type: Suri

**Colour:** Medium Brown (Solid Colour)

Registered With: British Alpaca Society UKBAS27226

## **Description:**

Park Side Bedivere has won multiple championships for his extremely dense and lustrous fleece. He has produced champion progeny including a champion white and a champion modern grey. His progeny have a full range of colours including, white, fawn, brown, black and grey. His progeny have inherited his glorious lustre and he reliably adds density. His progeny include champion white, grey and brown. Bedivere has fantastic genetics on both sides of his pedigree. His sire, Pinkney Nutkin, was a supreme champion and is a son of Suri Wonder Dream, out of a top Australian female. His dam has won a brown championship and is a Synergist daughter and Pucarra Surreal Rapper Granddaughter so has Macgyver genetics on both sides of her pedigree.