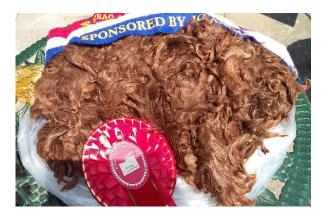

## **Description:**

Park Side Bedivere has won multiple championships for his extremely dense and lustrous fleece. He has produced champion progeny including a champion white and a champion modern grey. His progeny have a full range of colours including, white, fawn, brown, black and grey. His progeny have inherited his glorious lustre and he reliably adds density. His progeny include champion white, grey and brown. Bedivere has fantastic genetics on both sides of his pedigree. His sire, Pinkney Nutkin, was a supreme champion and is a son of Suri Wonder Dream, out of a top Australian female. His dam has won a brown championship and is a Synergist daughter and Pucarra Surreal Rapper Granddaughter so has Macgyver genetics on both sides of her pedigree.

## **Prizes Won:**

Champion Brown Fleece at the National Fleece Show 2019

Judges Choice and Champion Brown Fleece at the SW Fleece Show 2018

Champion Brown Fleece at the Three Counties Fleece Show 2018

Judges Choice and Reserve Champion Brown Fleece at the National Fleece Show 2017.

Champion Brown Fleece at the HoE Autumn Fleece Show 2016

First Junior Brown Male at the South of England Show 2016

## Park Side Bedivere

Judges Choice National Fleece Show 2017

Champion Brown 2018 at Three Counties Fleece