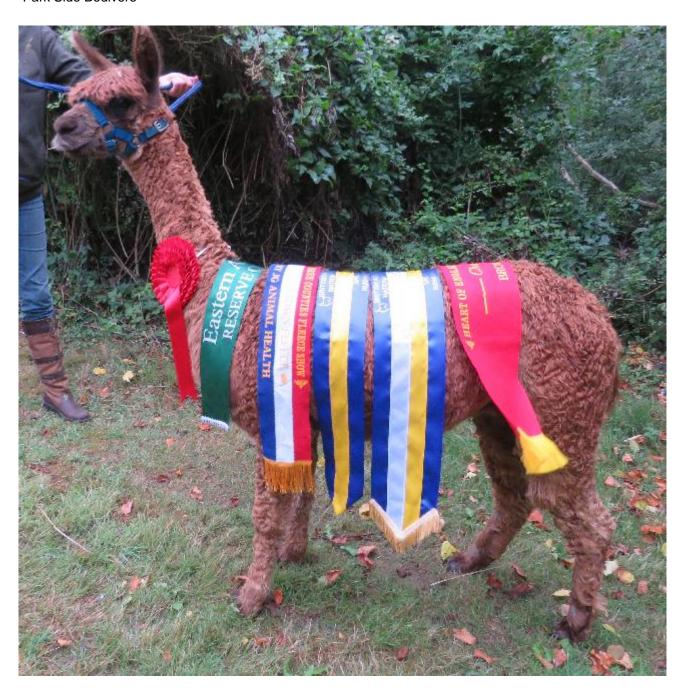

## **Description:**

Park Side Bedivere has won multiple championships for his extremely dense and lustrous fleece. He has produced champion progeny including a champion white and a champion modern grey. His progeny have a full range of colours including, white, fawn, brown, black and grey. His progeny have inherited his glorious lustre and he reliably adds density. His progeny include champion white, grey and brown. Bedivere has fantastic genetics on both sides of his pedigree. His sire, Pinkney Nutkin, was a supreme champion and is a son of Suri Wonder Dream, out of a top Australian female. His dam has won a brown championship and is a Synergist daughter and Pucarra Surreal Rapper Granddaughter so has Macgyver genetics on both sides of her pedigree.

## **Prizes Won:**

Champion Brown Fleece at the National Fleece Show 2019

Judges Choice and Champion Brown Fleece at the SW Fleece Show 2018

Champion Brown Fleece at the Three Counties Fleece Show 2018

Judges Choice and Reserve Champion Brown Fleece at the National Fleece Show 2017.

Champion Brown Fleece at the HoE Autumn Fleece Show 2016

First Junior Brown Male at the South of England Show 2016

Champion Brown 2018 at Three Counties Fleece