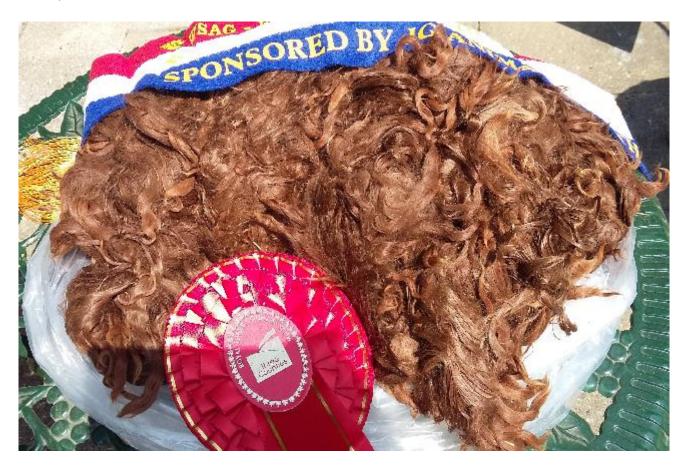

## **Description:**

Park Side Bedivere has won multiple championships for his extremely dense and lustrous fleece. He has produced champion progeny including a champion white and a champion modern grey. His progeny have a full range of colours including, white, fawn, brown, black and grey. His progeny have inherited his glorious lustre and he reliably adds density. His progeny include champion white, grey and brown. Bedivere has fantastic genetics on both sides of his pedigree. His sire, Pinkney Nutkin, was a supreme champion and is a son of Suri Wonder Dream, out of a top Australian female. His dam has won a brown championship and is a Synergist daughter and Pucarra Surreal Rapper Granddaughter so has Macgyver genetics on both sides of her pedigree.

## **Prizes Won:**

Champion Brown Fleece at the National Fleece Show 2019

Judges Choice and Champion Brown Fleece at the SW Fleece Show 2018

Champion Brown Fleece at the Three Counties Fleece Show 2018

Judges Choice and Reserve Champion Brown Fleece at the National Fleece Show 2017.

Champion Brown Fleece at the HoE Autumn Fleece Show 2016

First Junior Brown Male at the South of England Show 2016

Champion Brown 2018 at Three Counties Fleece