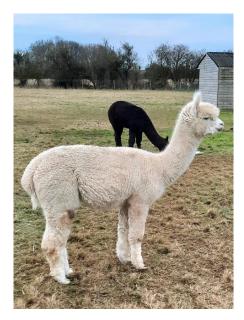

n:**

Charlemagne (Charlie) is halter trained, beautifully conformed and absolutely as sweet as a button. He is very relaxed and easy to handle for husbandry. He has been in excellent health since birth.

Charlie's fine, dense, bright and well-organised fleece is worth a shout out for sure - it is super usable with his heritage from a very special female here and a BAS National Supreme Champion!

Charlie is for sale ideally with two of his friends, with all three being of a different colour. They could join existing castrated males or be the start of an adventure for a new alpaca owner. As every member of our here, he is fully up to date with vaccinations and all husbandry.

Support is available via phone / email for the life of any alpaca sold by us.

## Alpaca Photo 1



Alpaca Photo 2



Alpaca Photo 3