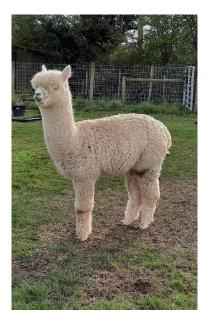

## **Description:**

Charlemagne (Charlie) is halter trained, beautifully conformed and absolutely as sweet as a button. He is very relaxed and easy to handle for husbandry. He has been in excellent health since birth.

## Alpaca Photo 1

Alpaca Photo 2

Alpaca Photo 3