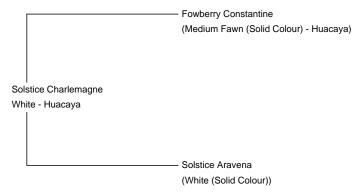

Price: £750.00 (excl VAT) (SOLD)

Sire: Fowberry Constantine

Dam: Solstice Aravena

**Type:** Wether

Breed Type: Huacaya

Colour: White

Registered With: British Alpaca Society

**UKBAS36294** 