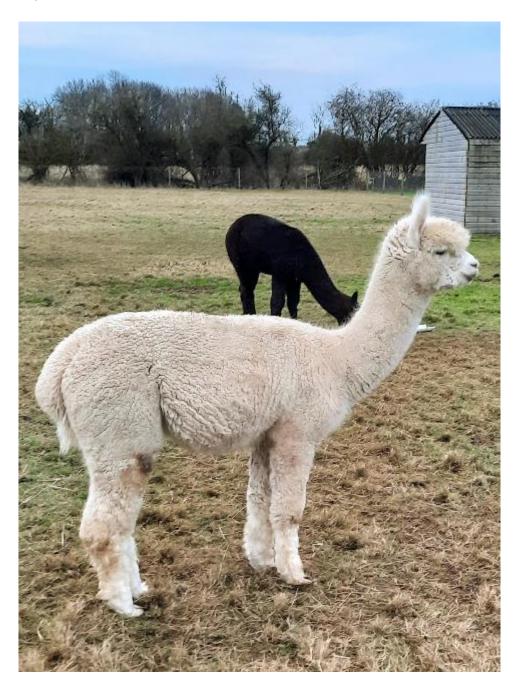

## **Description:**

Charlemagne (Charlie) is halter trained, beautifully conformed and absolutely as sweet as a button. He is very relaxed and easy to handle for husbandry. He has been in excellent health since birth.

Charlie's fine, dense, bright and well-organised fleece is worth a shout out for sure - it is super usable with his heritage from a very special female here and a BAS National Supreme Champion!

Charlie is for sale ideally with two of his friends, with all three being of a different colour. They could join existing castrated males or be the start of an adventure for a new alpaca owner. As every member of our here, he is fully up to date with vaccinations and all husbandry.