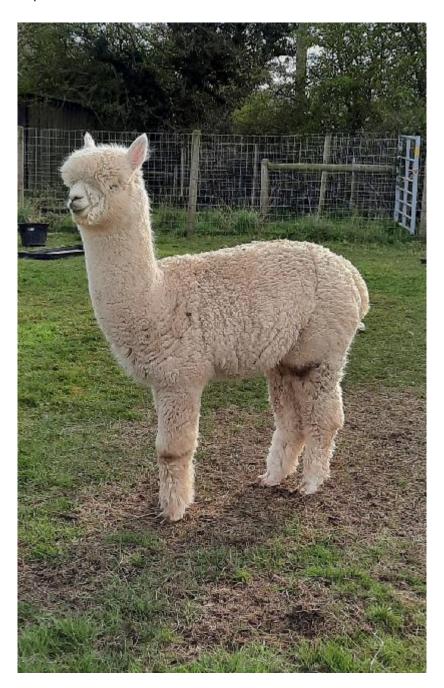

## **Description:**

Charlemagne (Charlie) is halter trained, beautifully conformed and absolutely as sweet as a button. He is very relaxed and easy to handle for husbandry. He has been in excellent health since birth.

Charlie's fine, dense, bright and well-organised fleece is worth a shout out for sure - it is super usable with his heritage from a very special female here and a BAS National Supreme Champion!

Charlie is for sale ideally with two of his friends, with all three being of a different colour. They could join existing castrated males or be the start of an adventure for a new alpaca owner. As every member of our here, he is fully up to date with vaccinations and all husbandry.