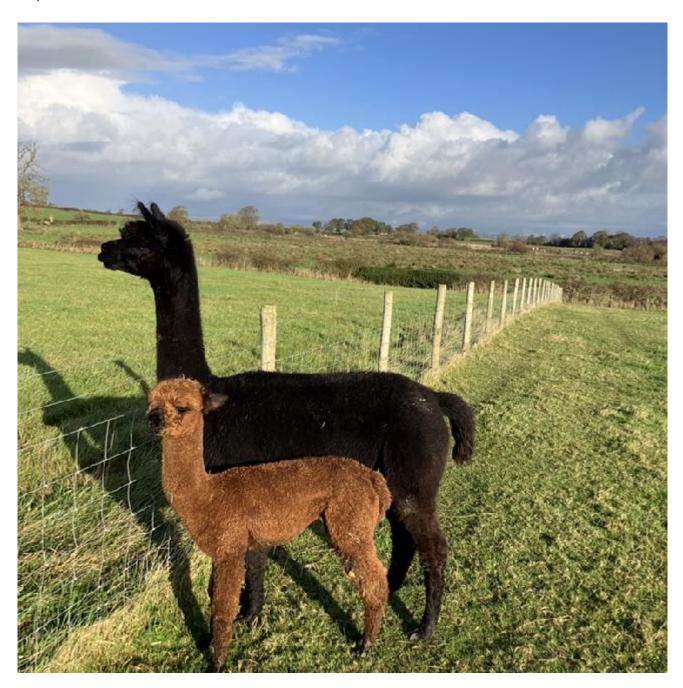

## **Description:**

Pregnant Black Female 6 years old

Liquorice is a very well grown black female with good uniformity of colour. She is an excellent mother, births easily and her cria are always the best grown in the paddock. She is very reluctantly for sale and those who have admired her daughters in the showring must think I'm mad, but we are retaining her genetics by keeping 2 of her beautiful daughters and her full sister.

She is halter trained and was used for alpaca experience visits before she was pregnant.

She is sold pregnant to King Garth Hipster, who also sired her very nice 2023 and 2024 cria, King Garth Twirl and King Garth Divine.

King Garth Twirl (Liquorice's 2023 cria) has an excellent show record with sashes in both halter and fleece shows and is heading the King Garth National Show Team.

Her pregnancy is guaranteed for a live cria on the ground for 24 hrs or a remating to a King Garth Stud male.