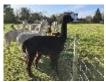

**Price:** £1,800.00 (excl VAT)

Sire: Anzac Viracocha Black Sabbath

Dam: Young Punk Angel

**King Garth Liquorice** 

**Type:** Pregnant Female (Pregnant)

**Breed Type:** Huacaya

Colour: Black (Solid Colour)

Registered With: UKBAS33977

## **Description:**

Pregnant Black Female 6 years old

Liquorice is a very well grown black female with good uniformity of colour. She is an excellent mother, births easily and her cria are always the best grown in the paddock. She is very reluctantly for sale and those who have admired her daughters in the showring must think I'm mad, but we are retaining her genetics by keeping 2 of her beautiful daughters and her full sister.