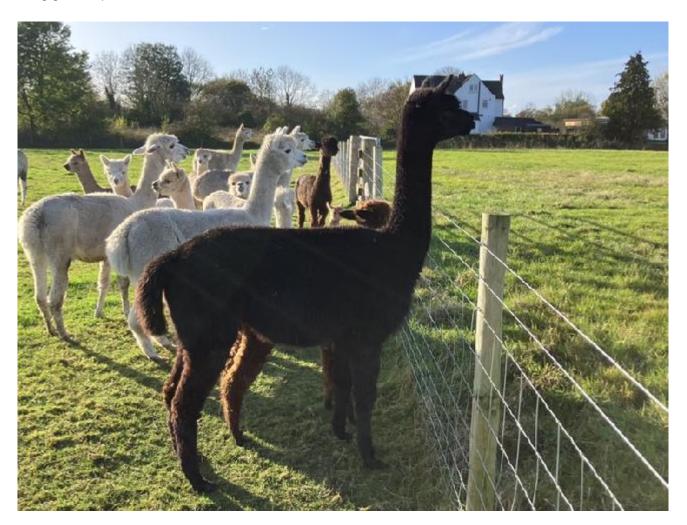

## **Description:**

Pregnant Black Female 6 years old

Liquorice is a very well grown black female with good uniformity of colour. She is an excellent mother, births easily and her cria are always the best grown in the paddock. She is very reluctantly for sale and those who have admired her daughters in the showring must think I'm mad, but we are retaining her genetics by keeping 2 of her beautiful daughters and her full sister.