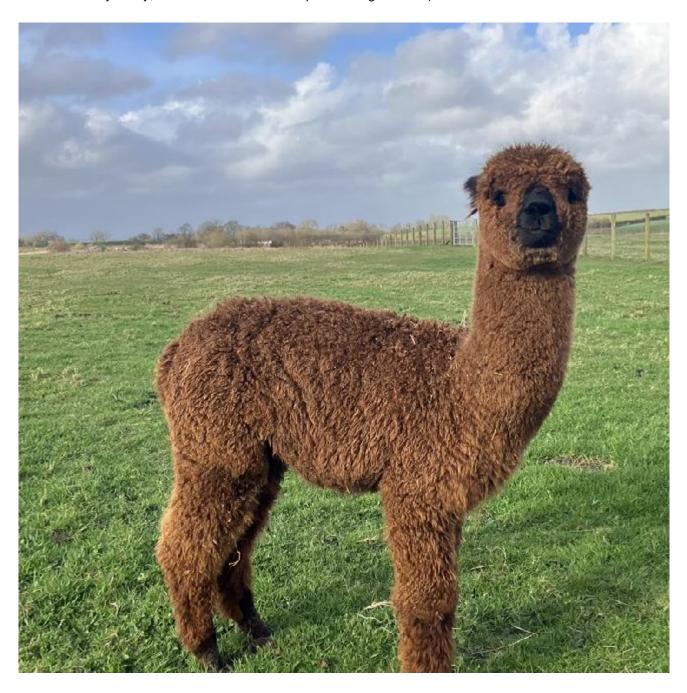

She is halter trained and was used for alpaca experience visits before she was pregnant.

She is sold pregnant to King Garth Hipster, who also sired her very nice 2023 and 2024 cria, King Garth Twirl and King Garth Divine.

King Garth Twirl (Liquorice's 2023 cria) has an excellent show record with sashes in both halter and fleece shows and is heading the King Garth National Show Team.

Her pregnancy is guaranteed for a live cria on the ground for 24 hrs or a remating to a King Garth Stud male.