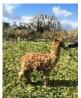

**Price:** £1,800.00 (excl VAT)

Sire: Anzac Viracocha Black Sabbath

Dam: Young Punk Angel

**King Garth Liquorice** 

**Type:** Pregnant Female (Pregnant)

**Breed Type:** Huacaya

Colour: Black (Solid Colour)

Registered With: UKBAS33977

## **Description:**

Pregnant Black Female 6 years old

Liquorice is a very well grown black female with good uniformity of colour. She is an excellent mother, births easily and her cria are always the best grown in the paddock. She is very reluctantly for sale and those who have admired her daughters in the showring must think I'm mad, but we are retaining her genetics by keeping 2 of her beautiful daughters and her full sister.