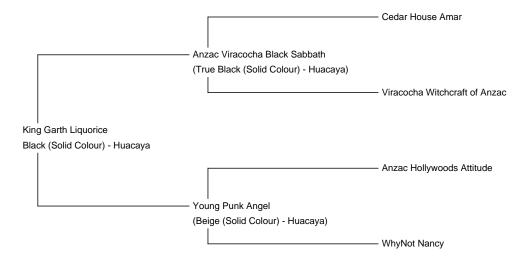

**Price:** £1,800.00 (excl VAT)

Sire: Anzac Viracocha Black Sabbath

Dam: Young Punk Angel

**King Garth Liquorice** 

**Type:** Pregnant Female (Pregnant)

**Breed Type:** Huacaya

Colour: Black (Solid Colour)

Registered With: UKBAS33977