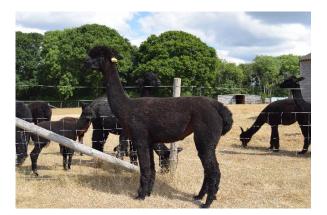

Sol Cherry Price: £2,000.00 (excl VAT) Sire: Surtierra Shadow Dam: Amiryck Japonica Type: Female Breed Type: Huacaya Colour: True Black (Solid Colour) Registered With: British Alpaca Society (UKBAS36120) Blood Lineage: Australian and UK Bloodlines Date of Birth: 30th June 2019

## **Description:**

Cherry is a very placid Alpaca. She has a very soft handle and her fleece is bright. She had her first cria in 2022 which is a superb black female. Cherry stands tall with classic conformity. All medications are up to date.