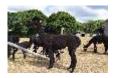

Sol Cherry Price: £2,000.00 (excl VAT) Sire: Surtierra Shadow Dam: Amiryck Japonica Type: Female Breed Type: Huacaya Colour: True Black (Solid Colour) Registered With: British Alpaca Society (UKBAS36120) Blood Lineage: Australian and UK Bloodlines Date of Birth: 30th June 2019

## **Description:**

Cherry is a very placid Alpaca. She has a very soft handle and her fleece is bright. She had her first cria in 2022 which is a superb black female. Cherry stands tall with classic conformity. All medications are up to date.