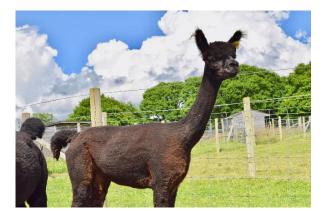

Sol Beatrice Price: £1,800.00 (excl VAT) (SOLD) Sire: Beck Brow Jimmy Choo Dam: Bozedown Pistol II Type: Female Breed Type: Huacaya Colour: Bay Black Registered With: British Alpaca Society (UKBAS36117) Blood Lineage: Australian and UK Bloodlines Date of Birth: 4th October 2018

## **Description:**

Sol Beatrice is a very friendly female, Beatrice had her first Cria last year, and she's showing signs of an outstanding female. Beatrice has a strong frame and shows excellent conformity. Medications fully up-to-date.