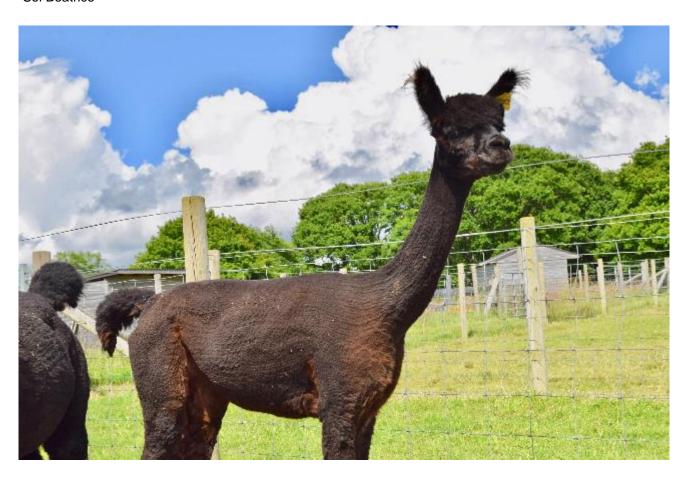

## **Description:**

Sol Beatrice is a very friendly female, Beatrice had her first Cria last year, and she's showing signs of an outstanding female. Beatrice has a strong frame and shows excellent conformity. Medications fully up-to-date.