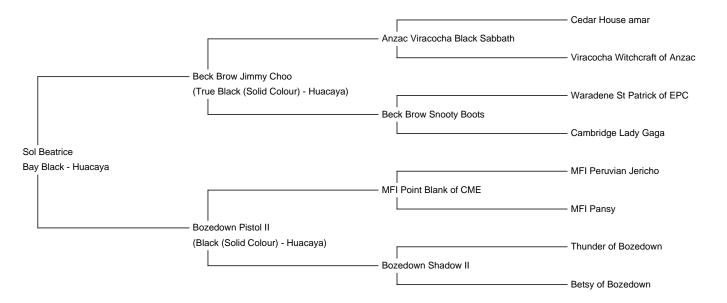

**Sol Beatrice** 

Price: £1,800.00 (excl VAT) (SOLD)

Sire: Beck Brow Jimmy Choo

Dam: Bozedown Pistol II

Type: Female

**Breed Type:** Huacaya

Colour: Bay Black

Registered With: British Alpaca Society (UKBAS36117)

**Blood Lineage:** Australian and UK Bloodlines

Date of Birth: 4th October 2018