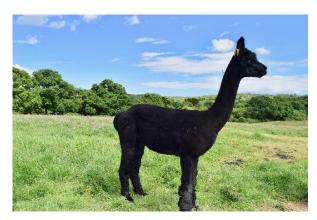

Sol Bodicea

Price: £1,000.00 (excl VAT) (SOLD)

Sire: Beck Brow Jimmy Choo

Dam: Bozedown Fiction

Type: Female

Breed Type: Huacaya

Colour: Bay Black

Registered With: British Alpaca Society (UKBAS36116)

## **Description:**

Bodicea is a Bay Black Female. She has a soft nature, very friendly, will eat from your hand. Bodicea had her first cria last year, and proved to be an excellent mother, very attentive. Excellent fleece, very soft handle. All medications fully up to date.