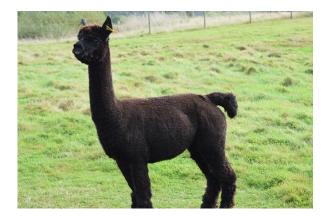

Sol Bodicea

Price: £1,000.00 (excl VAT) (SOLD)

Sire: Beck Brow Jimmy Choo

Dam: Bozedown Fiction

Type: Female

Breed Type: Huacaya

Colour: Bay Black

Registered With: British Alpaca Society (UKBAS36116)

## **Description:**

Bodicea is a Bay Black Female. She has a soft nature, very friendly, will eat from your hand. Bodicea had her first cria last year, and proved to be an excellent mother, very attentive. Excellent fleece, very soft handle. All medications fully up to date.