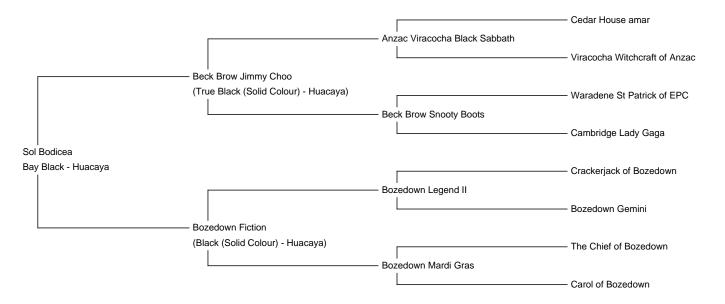

Sol Bodicea

Price: £1,000.00 (excl VAT) (SOLD)

Sire: Beck Brow Jimmy Choo

Dam: Bozedown Fiction

Type: Female

Breed Type: Huacaya

Colour: Bay Black

Registered With: British Alpaca Society (UKBAS36116)

**Blood Lineage:** Australian and UK Bloodlines

Date of Birth: 27th September 2018