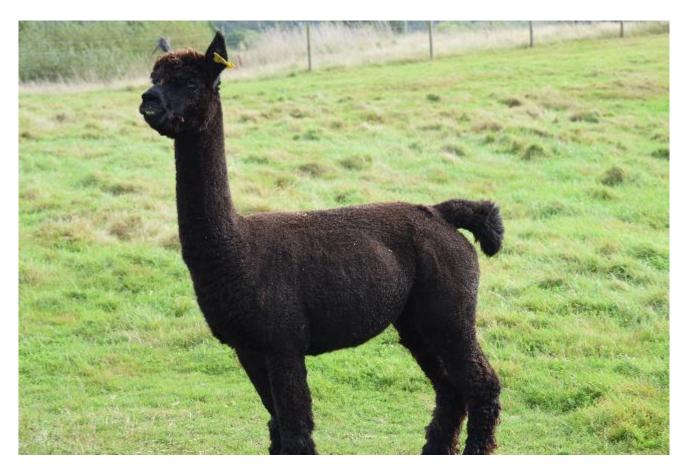

Sol Bodicea Price: £1,000.00 (excl VAT) (SOLD) Sire: Beck Brow Jimmy Choo Dam: Bozedown Fiction Type: Female Breed Type: Huacaya Colour: Bay Black Registered With: British Alpaca Society (UKBAS36116) Blood Lineage: Australian and UK Bloodlines

## **Description:**

Bodicea is a Bay Black Female. She has a soft nature, very friendly, will eat from your hand. Bodicea had her first cria last year, and proved to be an excellent mother, very attentive. Excellent fleece, very soft handle. All medications fully up to date.