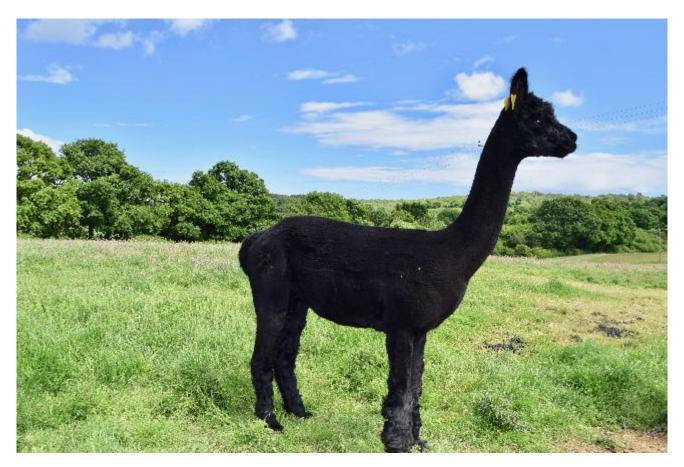

Sol Bodicea Price: £1,000.00 (excl VAT) (SOLD) Sire: Beck Brow Jimmy Choo Dam: Bozedown Fiction Type: Female Breed Type: Huacaya Colour: Bay Black Registered With: British Alpaca Society (UKBAS36116) Blood Lineage: Australian and UK Bloodlines

## **Description:**

Bodicea is a Bay Black Female. She has a soft nature, very friendly, will eat from your hand. Bodicea had her first cria last year, and proved to be an excellent mother, very attentive. Excellent fleece, very soft handle. All medications fully up to date.