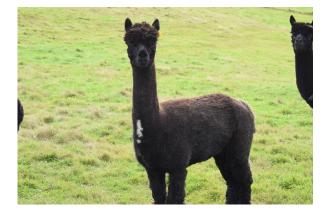

Cambridge Night Star Price: £1,200.00 (excl VAT) (SOLD) Sire: Cambridge Crusade Dam: Cambridge Cloudy Lass Type: Female Breed Type: Huacaya Colour: Black Registered With: British Alpaca Society (UKBAS23189) Blood Lineage: Australian and UK Bloodlines Date of Birth: 10th July 2013

### **Description:**

Cambridge Night Star is an outstanding female. She has produced superb cria's. She has a soft handle and her fleece is bright and uniform across the body, Cambridge has a strong presence, and excellent substance of bone. Medications fully up-to-date.