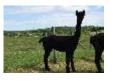

Cambridge Night Star Price: £1,200.00 (excl VAT) (SOLD) Sire: Cambridge Crusade Dam: Cambridge Cloudy Lass Type: Female Breed Type: Huacaya Colour: Black Registered With: British Alpaca Society (UKBAS23189) Blood Lineage: Australian and UK Bloodlines Date of Birth: 10th July 2013

### **Description:**

Cambridge Night Star is an outstanding female. She has produced superb cria's. She has a soft handle and her fleece is bright and uniform across the body, Cambridge has a strong presence, and excellent substance of bone. Medications fully up-to-date.