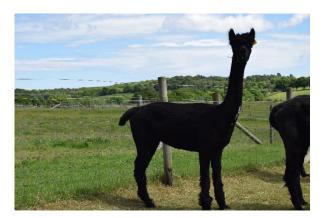

Cambridge Night Star Price: £1,200.00 (excl VAT) (SOLD) Sire: Cambridge Crusade Dam: Cambridge Cloudy Lass Type: Female Breed Type: Huacaya Colour: Black Registered With: British Alpaca Society (UKBAS23189) Blood Lineage: Australian and UK Bloodlines Date of Birth: 10th July 2013

### **Description:**

Cambridge Night Star is an outstanding female. She has produced superb cria's. She has a soft handle and her fleece is bright and uniform across the body, Cambridge has a strong presence, and excellent substance of bone. Medications fully up-to-date.