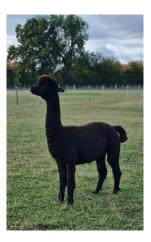

our Champion black herd sire Herts Alpacas Raven.

Indiana is pregnant for 2023 to Tai Wind The Hooch, whose first two offspring were awarded Champion & Reserve Champion earlier this year.

# Prizes Won:

HofE Spring Alpaca Fiesta 2019 - JUNIOR FEMALE BLACK 3rd HofE Autumn Fleece Show 2019 - BLACK FLEECE 6-12 months 2nd



Name of covering male: Tai Wind The Hooch (Medium Brown) Last Mating Date: 29th June 2022 Estimated Date Cria Due (Pregnant Female): 29th May 2023

Number of Crias bred from female: 2

Sire of Cria at Foot: Herts Alpacas Raven (Black)
Cria at Foot: Valda Mae is a very promising bay black female with a very fine, extremely bright fleece with good organisation.
Date of Birth of Cria at Foot: 29th May 2022
Current Age of Cria at Foot: 148 Weeks and 1 Day

Indiana OCT 2022



Indiana & Valda Mae OCT 2022



Valda Mae OCT 2022