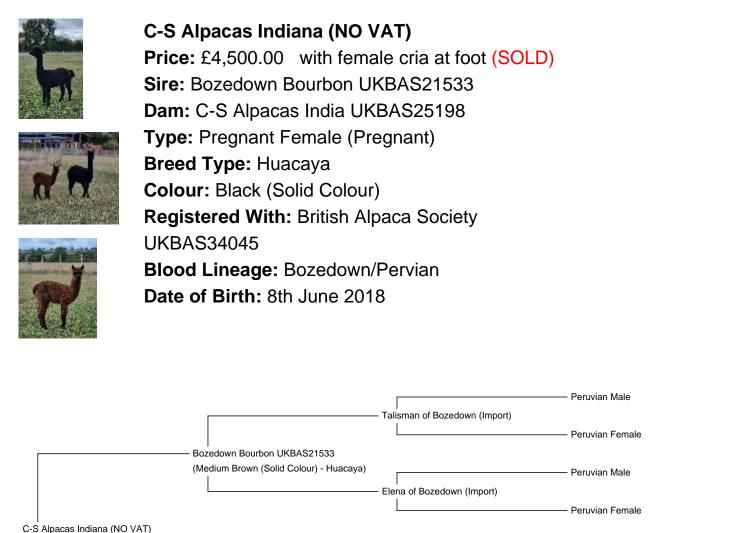

# Fleece: (1st)

18.20µ SD 3.80µ CV 20.70% % Over 30 Microns(µ) 0.60% SF 17.70µ Curvature 33.00 deg/mm Staple Length 95 mm

Bozedown Revel UKBAS09086

C-S Alpacas Ilsa UKBAS18923

Sun King of Bozedown (import)

Journey of Bozedown (Import)

# Yield 2.95 Kg/Year

Black (Solid Colour) - Huacaya

(taken on 10th May 2019 at 11 Months of age)

C-S Alpacas India UKBAS25198 (Black (Solid Colour) - Huacaya)

# Fibre Testing Authority: Art of Fibre

#### **Description:**

Indiana is an elite Bozedown Bourbon daughter with a commanding phenotype, a soft handling, bright, well organised fleece & an impressive show record.

Her cria, Valda Mae, is a very promising bay black female with a very fine, extremely bright fleece. Her sire is our Champion black herd sire Herts Alpacas Raven.

Indiana is pre