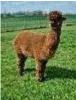

/Year

Black (Solid Colour) - Huacaya

(taken on 10th May 2019 at 11 Months of age)

C-S Alpacas India UKBAS25198 (Black (Solid Colour) - Huacaya)

# Fibre Testing Authority: Art of Fibre

#### **Description:**

Indiana is an elite Bozedown Bourbon daughter with a commanding phenotype, a soft handling, bright, well organised fleece & an impressive show record.

Her cria, Valda Mae, is a very promising bay black female with a very fine, extremely bright fleece. Her sire is our Champion black herd sire Herts Alpacas Raven.

Indiana is pregnant for 2023 to Tai Wind The Hooch, whose first two offspring were awarded Champion & Reserve Champion earlier this year.

# Prizes Won:

HofE Spring Alpaca Fiesta 2019 - JUNIOR FEMALE BLACK 3rd HofE Autumn Fleece Show 2019 - BLACK FLEECE 6-12 months 2nd



Name of covering male: Tai Wind The Hooch (Medium Brown) Last Mating Date: 29th June 2022 Estimated Date Cria Due (Pregnant Female): 29th May 2023

Number of Crias bred from female: 2

Sire of Cria at Foot: Herts Alpacas Raven (Black)
Cria at Foot: Valda Mae is a very promising bay black female with a very fine, extremely bright fleece with good organisation.
Date of Birth of Cria at Foot: 29th May 2022
Current Age of Cria at Foot: 148 Weeks and 1 Day

Indiana OCT 2022



Indiana & Valda Mae OCT 2022



Valda Mae OCT 2022