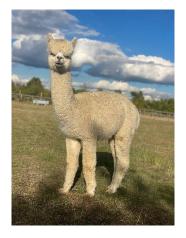

**Price**: £2,500.00 (excl VAT) (SOLD)

Sire: Kurrawa Legends Bandido

Dam: Lane House Diamonds Are Forever

Type: Stud Male

Breed Type: Huacaya

Colour: White (Solid Colour)

Registered With: BAS

Blood Lineage: Kurrawa/ EPC

## **Description:**

Lane House Chieftain 🌟 Solid White Potential Stud Male.

This young upcoming male is a very exciting prospect, he is from the best of both worlds.... Kurrawa Legends Bandido as his sire and out of a multiple champion light General daughter.

He had 'the look' ever since he was born and he hasn't disappointed now as an intermediate.

The most incredible thing about this male is the density, wow! This male has one of the densest fleeces we've ever had. Cutting almost 4kg of blanket as a junior. Along with this he is fine with good uniformity and brightness, he has a high frequency, high amplitude crimp style which is very 'buttery' to touch. He is exceptionally well grown for his age and very macho! Strong boned with good chest capacity with a short true to type head style.