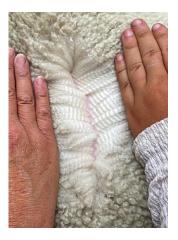

his age and very macho! Strong boned with good chest capacity with a short true to type head style.

As he is very mature and 'well developed' we expect him to work spring of 2023.

This is an exciting opportunity for a breeder to acquire these exceptional genetics at a very reasonable price.

Sire: Kurrawa Legends Bandido

Dam: Lane House Diamonds Are Forever

DOB: 05/05/21

Fleece stats (2nd) Micron 20.0 SD 4.2 CV 21.2 CF 98.1 CRV 44.6

Show results:

2nd Intermediate White Male @ Ellingam & Ringwood Show 2022 3rd Intermediate White Male @ Somerset County Show 2022

Please message me for more details. 😊

## **Prizes Won:**

2nd Intermediate White Male @ Ellingham & Ringwood Show 2022 3rd Intermediate White Male @ Somerset County Show 2022

## Lane House Chieftain



Intermediate fleece



## Junior fleece