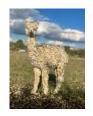

## **Description:**

Lane House Chieftain 🌟 Solid White Potential Stud Male.

This young upcoming male is a very exciting prospect, he is from the best of both worlds.... Kurrawa Legends Bandido as his sire and out of a multiple champion light General daughter.

He had 'the look' ever since he was born and he hasn't disappointed now as an intermediate.

The most incredible thing about this male is the density, wow! This male has one of the densest fleeces we've ever had. Cutting almost 4kg of blanket as a junior. Along with this he is fine with good uniformity and brightness, he has a high frequency, high amplitude crimp style which is very 'buttery' to touch. He is exceptionally well grown for his age and very macho! Strong boned with good chest capacity with a short true to type head style.

## Lane House Chieftain

Intermediate fleece