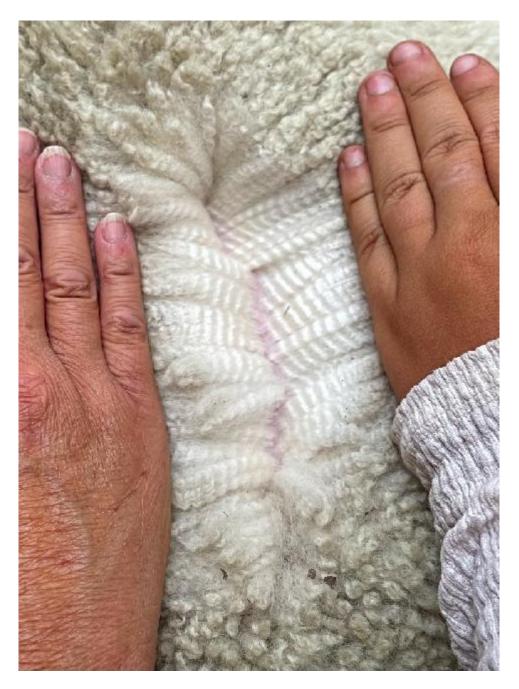

## Fleece: (2nd)

 $20.00\mu$  SD  $4.20\mu$  CV 21.20% % Over 30 Microns( $\mu$ ) 1.90% Curvature 44.60 deg/mm Yield 3.85 Kg/Year (taken on 26th June 2022 at 1 Year and 1 Month of age)

He had 'the look' ever since he was born and he hasn't disappointed now as an intermediate.

The most incredible thing about this male is the density, wow! This male has one of the densest fleeces we've ever had. Cutting almost 4kg of blanket as a junior. Along with this he is fine with good uniformity and brightness, he has a high frequency, high amplitude crimp style which is very 'buttery' to touch. He is exceptionally well grown for his age and very macho! Strong boned with good chest capacity with a short true to type head style.

DOB: 05/05/21

Fleece stats (2nd) Micron 20.0 SD 4.2 CV 21.2 CF 98.1 CRV 44.6

Show results:

2nd Intermediate White Male @ Ellingam & Ringwood Show 2022 3rd Intermediate White Male @ Somerset County Show 2022