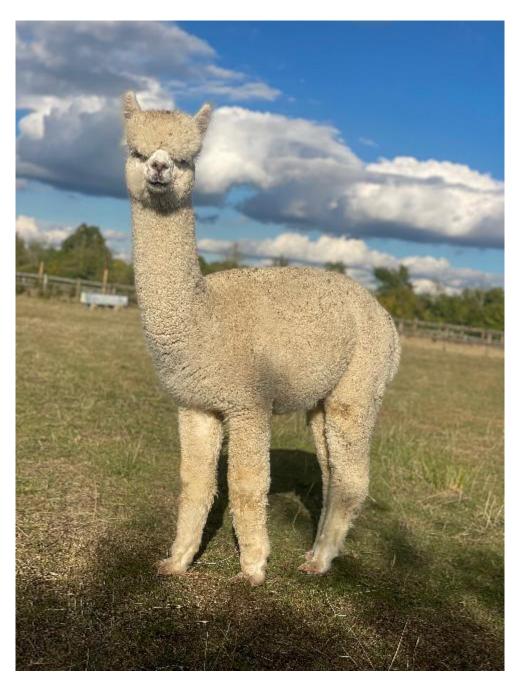

He had 'the look' ever since he was born and he hasn't disappointed now as an intermediate.

The most incredible thing about this male is the density, wow! This male has one of the densest fleeces we've ever had. Cutting almost 4kg of blanket as a junior. Along with this he is fine with good uniformity and brightness, he has a high frequency, high amplitude crimp style which is very 'buttery' to touch. He is exceptionally well grown for his age and very macho! Strong boned with good chest capacity with a short true to type head style.