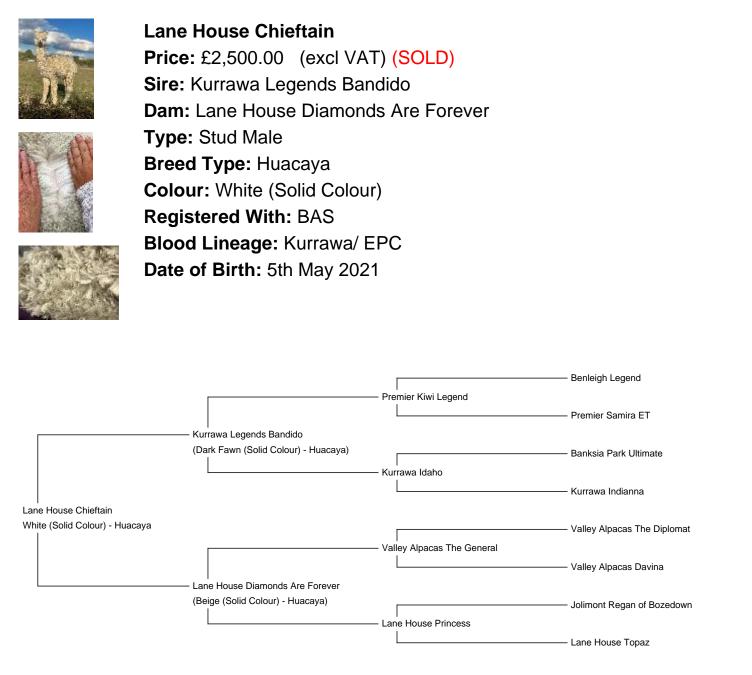

## **Description:**

Lane House Chieftain 🌟 Solid White Potential Stud Male.

This young upcoming male is a very exciting prospect, he is from the best of both worlds.... Kurrawa Legends Bandido as his sire and out of a multiple champion light General daughter.

He had 'the look' ever since he was born and he hasn't disappointed now as an intermediate.

The most incredible thing about this male is the density, wow! This male has one of the densest fleeces we've ever had. Cutting almost 4kg of blanket as a junior. Along with this he is fine with good uniformity and brightness, he has a high frequency, high amplitude crimp style which is very 'buttery' to touch. He is exceptionally well grown for his age and very macho! Strong boned with good chest capacity with a short true to type head style.