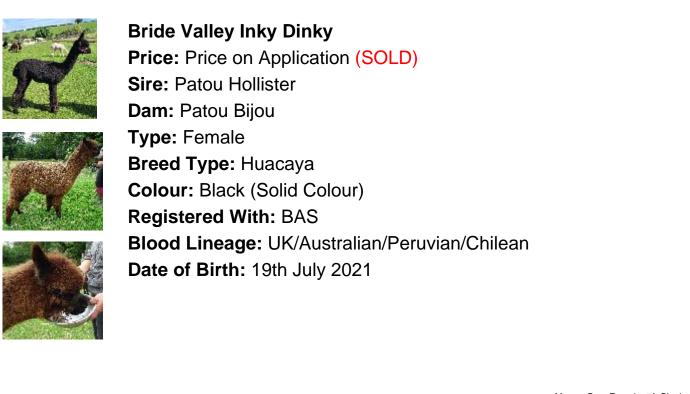

## **Description:**

Inky is quite simply a little sweetheart and will be greatly missed but i am limited whom i can mate her to and need to make way for this years cria.

She has a beautiful fine fleece with uniform of colour and uniform crimp .

Her fleece handle is light and soft with lustre .

This is a quality female with dark and grey genetics .

Inky is an easy girl to handle and walks well on the halter .

Inky is currently empty but is ready to be mated this year and includes a free mating to one our stud males