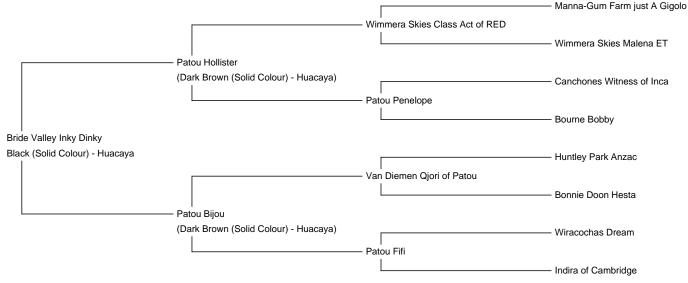

## **Description:**

Inky is quite simply a little sweetheart and will be greatly missed but i am limited whom i can mate her to and need to make way for this years cria.

She has a beautiful fine fleece with uniform of colour and uniform crimp .

Her fleece handle is light and soft with lustre .

This is a quality female with dark and grey genetics .

Inky is an easy girl to handle and walks well on the halter .

Inky is currently empty but is ready to be mated this year and includes a free mating to one our stud males

Good home priority but open to offers

,Discount for two or more alpaca purchased

Training available and back up support if required

We have a variety of ages and colours available to buy and can put together a great starter package to get your herd growing

Our alpaca