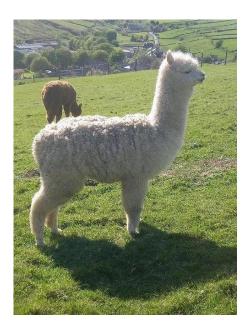

**Fellside Vermont** 

**Price:** £1,200.00 (excl VAT)

**Sire:** Beck Brow Mr Darcy **Dam:** Kellie Snow White

Type: Female

Breed Type: Huacaya

Colour: White (Solid Colour)

Date of Birth: 25th May 2021



## **Description:**

Vermont is a strong white female alpaca with an fine and dense fleece. She would be a fantastic addition to any breeding herd. Her Sire, Beck Brow Mr Darcy has an illustrious pedigree with multiple championships to his name. All our animals come with a full backup service and ongoing advice to new owners with hands-on support if needed. We also offer free delivery. Vets certs if required. Discount available for multiple purchases.

## Alpaca Photo 1



## Alpaca Photo 2