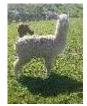

**Fellside Vermont** 

**Price:** £1,200.00 (excl VAT)

**Sire:** Beck Brow Mr Darcy **Dam:** Kellie Snow White

Type: Female

Breed Type: Huacaya

Colour: White (Solid Colour)

Date of Birth: 25th May 2021

## **Description:**

Vermont is a strong white female alpaca with an fine and dense fleece. She would be a fantastic addition to any breeding herd. Her Sire, Beck Brow Mr Darcy has an illustrious pedigree with multiple championships to his name. All our animals come with a full backup service and ongoing advice to new owners with hands-on support if needed. We also offer free delivery. Vets certs if required. Discount available for multiple purchases.