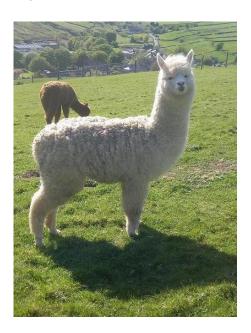

**Fellside Vermont** 

**Price:** £1,200.00 (excl VAT)

**Sire:** Beck Brow Mr Darcy **Dam:** Kellie Snow White

Type: Female

Breed Type: Huacaya

Colour: White (Solid Colour)

Date of Birth: 25th May 2021



## **Description:**

Vermont is a strong white female alpaca with an fine and dense fleece. She would be a fantastic addition to any breeding herd. Her Sire, Beck Brow Mr Darcy has an illustrious pedigree with multiple championships to his name. All our animals come with a full backup service and ongoing advice to new owners with hands-on support if needed. We also offer free delivery. Vets certs if required. Discount available for multiple purchases.

## Alpaca Photo 1



## Alpaca Photo 2