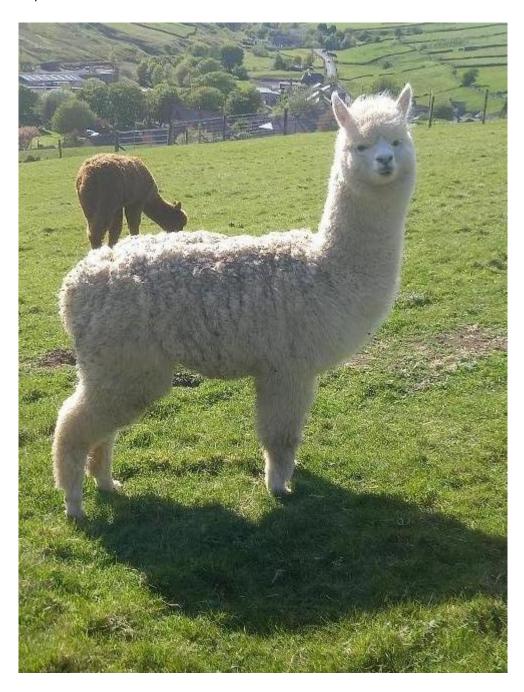

**Fellside Vermont** 

**Price:** €1,200.00 (excl VAT)

Sire: Beck Brow Mr Darcy

Dam: Kellie Snow White

Type: Female

Breed Type: Huacaya

Colour: White (Solid Colour)

Date of Birth: 25th May 2021

## **Description:**

Vermont is a strong white female alpaca with an fine and dense fleece. She would be a fantastic addition to any breeding herd. Her Sire, Beck Brow Mr Darcy has an illustrious pedigree with multiple championships to his name. All our animals come with a full backup service and ongoing advice to new owners with hands-on support if needed. We also offer free delivery. Vets certs if required. Discount available for multiple purchases.