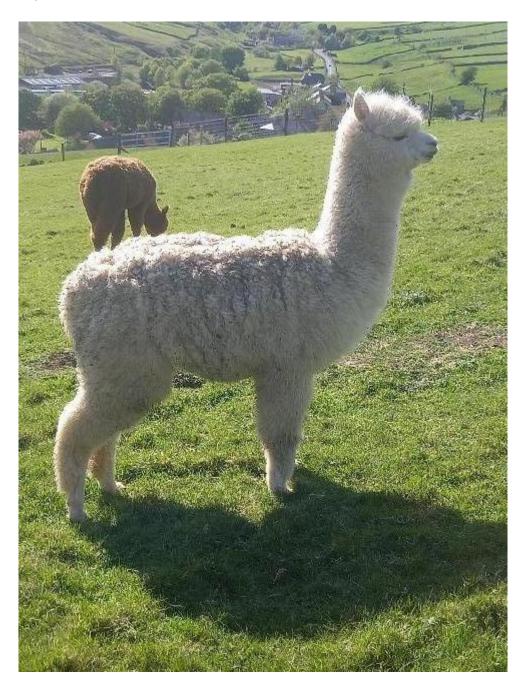

**Fellside Vermont** 

**Price:** €1,200.00 (excl VAT)

Sire: Beck Brow Mr Darcy

Dam: Kellie Snow White

Type: Female

Breed Type: Huacaya

Colour: White (Solid Colour)

Date of Birth: 25th May 2021

## **Description:**

Vermont is a strong white female alpaca with an fine and dense fleece. She would be a fantastic addition to any breeding herd. Her Sire, Beck Brow Mr Darcy has an illustrious pedigree with multiple championships to his name. All our animals come with a full backup service and ongoing advice to new owners with hands-on support if needed. We also offer free delivery. Vets certs if required. Discount available for multiple purchases.