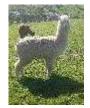

**Fellside Vermont** 

**Price:** €1,200.00 (excl VAT)

Sire: Beck Brow Mr Darcy

Dam: Kellie Snow White

Type: Female

Breed Type: Huacaya

Colour: White (Solid Colour)

Date of Birth: 25th May 2021

## **Description:**

Vermont is a strong white female alpaca with an fine and dense fleece. She would be a fantastic addition to any breeding herd. Her Sire, Beck Brow Mr Darcy has an illustrious pedigree with multiple championships to his name. All our animals come with a full backup service and ongoing advice to new owners with hands-on support if needed. We also offer free delivery. Vets certs if required. Discount available for multiple purchases.