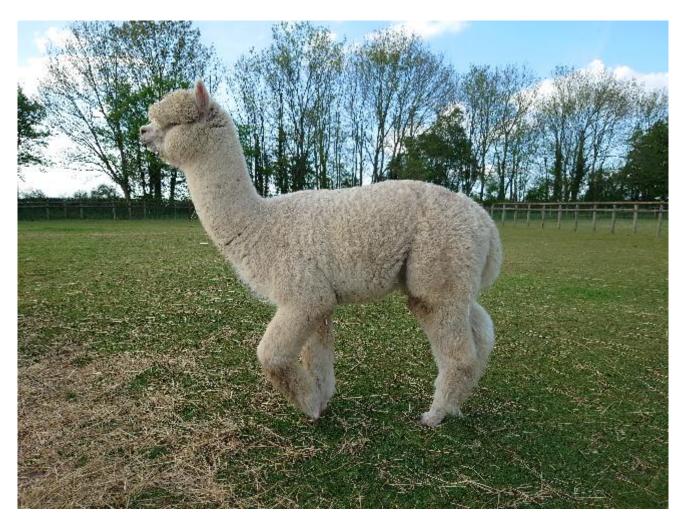

## ASHWOOD NAVIGATOR

Price: Price on Application Sire: GILT EDGE TOR DE FORCE OF ASHWOOD Dam: ASHWOOD HAVANNA Type: Stud Male

Type: Stud Male Breed Type: Huacaya Colour: White (Solid Colour) Registered With: Bas Blood Lineage: DIPLOMAT/TOR DE FORCE Date of Birth: 22nd June 2019

 – GILT EDGE TOR DE FORCE OF ASHWOOD (White (Solid Colour) - Huacaya)

ASHWOOD NAVIGATOR White (Solid Colour) - Huacaya

> ASHWOOD HAVANNA (White (Solid Colour) - Huacaya)

Fleece: (3rd)

20.00µ SD 3.90µ CV 19.60% % Over 30 Microns(µ) 1.10% Curvature 46.00 deg/mm

## **Description:**

This male is the full sibling of the illustrious multi-champion and twice supreme champion, Ashwood Lawson. He goes by the name Navigator and boasts impressive lineage as the offspring of the acclaimed Gilt Edge Tour de Force, a prime example of New Zealand's elite imports, drawing from the stunning genetics of his sire, Camelot Tor, from Australia. Navigator's dam is the renowned multi-champion Ashwood Havana, with Valley Alpacas The Diplomat as her sire. Navigator himself, a reserve champion, is distinguished by his robust frame and fine, dense fleece, embodying an elegant appearance and abundant fleece yield. Trained to halter, current with all husbandry practices, Navigator is an ideal candidate for anyone looking to enrich their herd with remarkable new bloodlines and genetics.