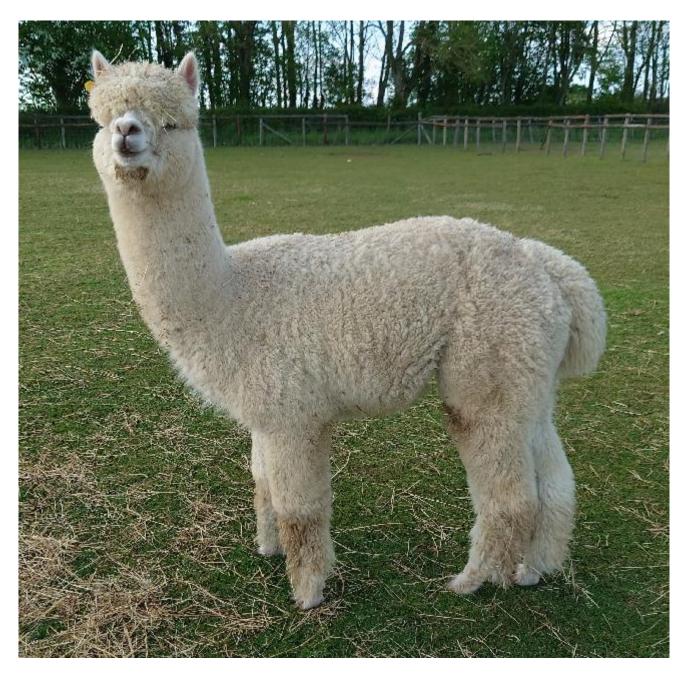

## ASHWOOD NAVIGATOR

Price: Price on Application Sire: GILT EDGE TOR DE FORCE OF ASHWOOD Dam: ASHWOOD HAVANNA Type: Stud Male

Type: Stud Male Breed Type: Huacaya Colour: White (Solid Colour) Registered With: Bas Blood Lineage: DIPLOMAT/TOR DE FORCE Date of Birth: 22nd June 2019

## **Description:**

This male is the full sibling of the illustrious multi-champion and twice supreme champion, Ashwood Lawson. He goes by the name Navigator and boasts impressive lineage as the offspring of the acclaimed Gilt Edge Tour de Force, a prime example of New Zealand's elite imports, drawing from the stunning genetics of his sire, Camelot Tor, from Australia. Navigator's dam is the renowned multi-champion Ashwood Havana, with Valley Alpacas The Diplomat as her sire. Navigator himself, a reserve champion, is distinguished by his robust frame and fine, dense fleece, embodying an elegant appearance and abundant fleece yield. Trained to halter, current with all husbandry practices, Navigator is an ideal candidate for anyone looking to enrich their herd with remarkable new bloodlines and genetics.