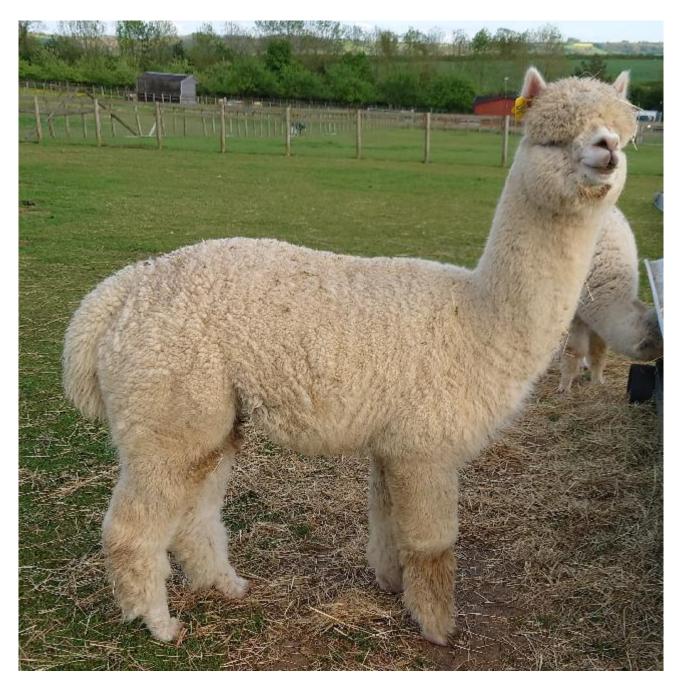

## ASHWOOD NAVIGATOR

Price: Price on Application Sire: GILT EDGE TOR DE FORCE OF ASHWOOD Dam: ASHWOOD HAVANNA Type: Stud Male

Type: Stud Male Breed Type: Huacaya Colour: White (Solid Colour) Registered With: Bas Blood Lineage: DIPLOMAT/TOR DE FORCE Date of Birth: 22nd June 2019

 – GILT EDGE TOR DE FORCE OF ASHWOOD (White (Solid Colour) - Huacaya)

ASHWOOD NAVIGATOR White (Solid Colour) - Huacaya

> ASHWOOD HAVANNA (White (Solid Colour) - Huacaya)

Fleece: (3rd)

20.00µ SD 3.90µ CV 19.60% % Over 30 Microns(µ) 1.10% Curvature 46.00 deg/mm

## **Description:**

This male is the full sibling of the illustrious multi-champion and twice supreme champion, Ashwood Lawson. He goes by the name Navigator and boasts impressive lineage as the offspring of the acclaimed Gilt Edge Tour de Force, a prime example of New Zealand's elite imports, drawing from the stunning genetics of his sire, Camelot Tor, from Australia. Navigator's dam is the renowned multi-champion Ashwood Havana, with Valley Alpacas The Diplomat as her sire. Navigator himself, a reserve champion, is distinguished by his robust frame and fine, dense fleece, embodying an elegant appearance and abundant fleece yield. Trained to halter, current with all husbandry practices, Navigator is an ideal candidate for anyone looking to enrich their herd with remarkable new bloodlines and genetics.