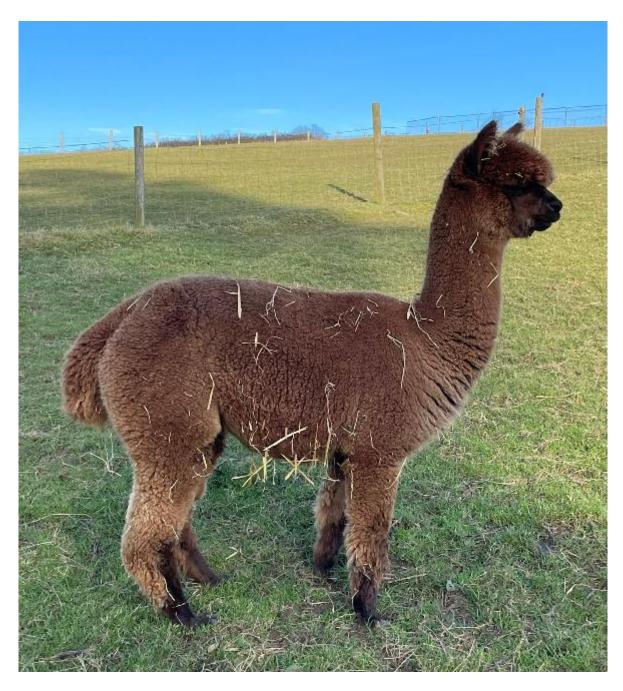

## **Description:**

This young female is such a delight to own ,she has a gentle nature like her Dam and great Dam and is very easy to do in all ways . She has a beautiful fine fleece with plenty of density ,good colour uniformity and a comfort factor of 93.8 .She is a very smart and upright female with a good strong frame and oozes presence .