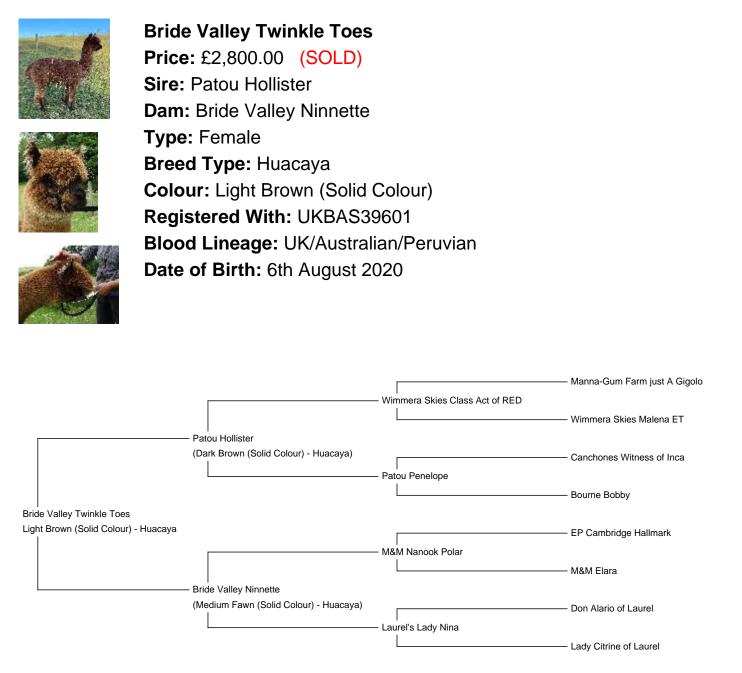

## **Description:**

This young female is such a delight to own ,she has a gentle nature like her Dam and great Dam and is very easy to do in all ways . She has a beautiful fine fleece with plenty of density ,good colour uniformity and a comfort factor of 93.8 .She is a very smart and upright female with a good strong frame and oozes presence .