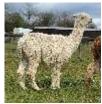

## **Description:**

Polly is a stunning example of a suri female. Her fleece is still carrying wonderful lustre, lock formation and density with a good amount of fineness. She produced the 2019 BAS National Champion Light Suri Female. She is true to type and stands on a big strong fame. She is very inquisitive but a shy personality. We have mated her to our 7 X Supreme Champion Suri - Lane House Calypso. This is the only female to be released pregnant to him so a very exciting opportunity for someone!