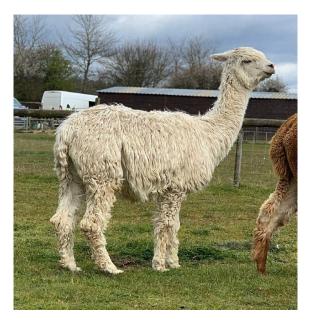

## **Description:**

Polly is a stunning example of a suri female. Her fleece is still carrying wonderful lustre, lock formation and density with a good amount of fineness. She produced the 2019 BAS National Champion Light Suri Female. She is true to type and stands on a big strong fame. She is very inquisitive but a shy personality. We have mated her to our 7 X Supreme Champion Suri - Lane House Calypso. This is the only female to be released pregnant to him so a very exciting opportunity for someone!

## Houghton Tall Polly

Houghton Tall Polly