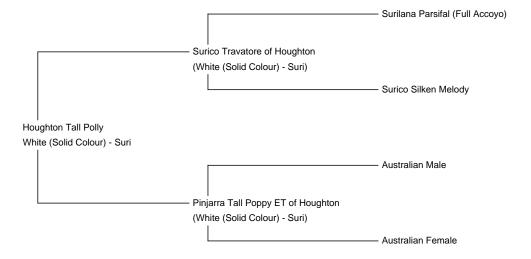

## **Houghton Tall Polly**

**Price:** Price on Application (SOLD) **Sire:** Surico Travatore of Houghton

Dam: Pinjarra Tall Poppy ET of Houghton

**Type:** Pregnant Female (Pregnant)

**Breed Type:** Suri

Colour: White (Solid Colour)

Registered With: BAS

**Blood Lineage:** Surico Travatore

Date of Birth: 8th July 2012