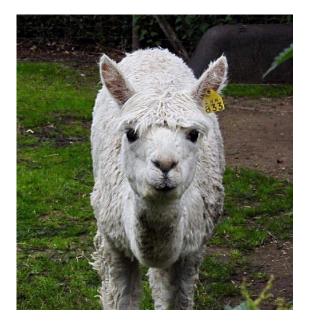

## **Description:**

Polly is a stunning example of a suri female. Her fleece is still carrying wonderful lustre, lock formation and density with a good amount of fineness. She produced the 2019 BAS National Champion Light Suri Female. She is true to type and stands on a big strong fame. She is very inquisitive but a shy personality. We have mated her to our 7 X Supreme Champion Suri - Lane House Calypso. This is the only female to be released pregnant to him so a very exciting opportunity for someone!

## Houghton Tall Polly

Houghton Tall Polly