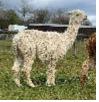

## **Description:**

Polly is a stunning example of a suri female. Her fleece is still carrying wonderful lustre, lock formation and density with a good amount of fineness. She produced the 2019 BAS National Champion Light Suri Female. She is true to type and stands on a big strong fame. She is very inquisitive but a shy personality. We have mated her to our 7 X Supreme Champion Suri - Lane House Calypso. This is the only female to be released pregnant to him so a very exciting opportunity for someone!