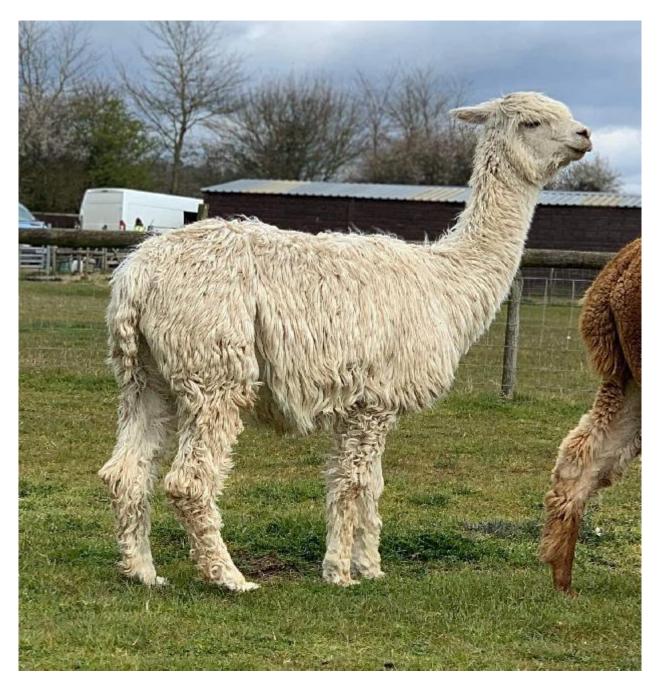

## **Description:**

Polly is a stunning example of a suri female. Her fleece is still carrying wonderful lustre, lock formation and density with a good amount of fineness. She produced the 2019 BAS National Champion Light Suri Female. She is true to type and stands on a big strong fame. She is very inquisitive but a shy personality. We have mated her to our 7 X Supreme Champion Suri - Lane House Calypso. This is the only female to be released pregnant to him so a very exciting opportunity for someone!