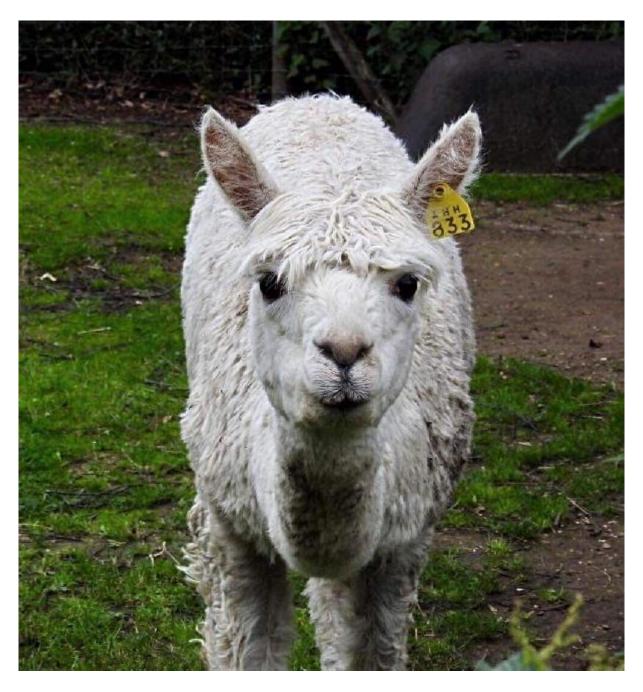

## **Description:**

Polly is a stunning example of a suri female. Her fleece is still carrying wonderful lustre, lock formation and density with a good amount of fineness. She produced the 2019 BAS National Champion Light Suri Female. She is true to type and stands on a big strong fame. She is very inquisitive but a shy personality. We have mated her to our 7 X Supreme Champion Suri - Lane House Calypso. This is the only female to be released pregnant to him so a very exciting opportunity for someone!