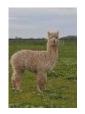

## SELLING FOR AN OVERSEAS CLIENT:

Softfoot Torbanlea TR is a very correct upstanding male. He has an extremely dense fleece that is both uniform in his deep amplitude crimp style and his consistency across his saddle..

Torbanlea's sire is Softfoot Torbreck WH, who has sired 2, AAA National Show champions over the past 2 years.

Torbanlea is the only coloured son of this elite stud sire and will be an asset to any stud breeder wishing to breed quality colour.