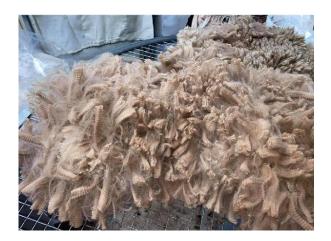

## SELLING FOR AN OVERSEAS CLIENT:

Softfoot Torbanlea TR is a very correct upstanding male. He has an extremely dense fleece that is both uniform in his deep amplitude crimp style and his consistency across his saddle..

## 2021 Fleece

2021 Fleece