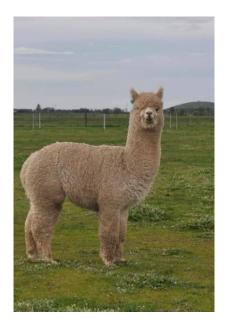

## SELLING FOR AN OVERSEAS CLIENT:

Softfoot Torbanlea TR is a very correct upstanding male. He has an extremely dense fleece that is both uniform in his deep amplitude crimp style and his consistency across his saddle..

Torbanlea's sire is Softfoot Torbreck WH, who has sired 2, AAA National Show champions over the past 2 years.

Torbanlea is the only coloured son of this elite stud sire and will be an asset to any stud breeder wishing to breed quality colour.