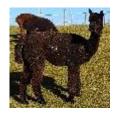

Laurels Lady Rosaline Price: £1,200.00 (SOLD)

Sire: Inca Camberley

Dam: Laurel's Lady Jacquenetta

**Type:** Pregnant Female (Pregnant)

Breed Type: Huacaya

**Colour:** Bay Black (Solid Colour) **Registered With:** UKBAS21184

## **Description:**

Rosaline is such a wonderful character and so easy to do . She has bred me 4 outstanding cria and has a very dominant black linage to her genetics. Although registered Dark brown her fleece is very fine and uniform black in colour and she has produced two true black cria . She has a solid frame , with true to type head and produces predominantly dark coloured cria.