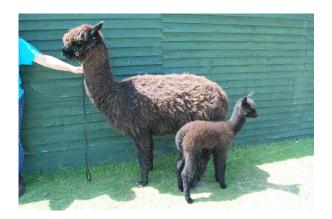

## **Description:**

Rosaline is such a wonderful character and so easy to do . She has bred me 4 outstanding cria and has a very dominant black linage to her genetics. Although registered Dark brown her fleece is very fine and uniform black in colour and she has produced two true black cria . She has a solid frame , with true to type head and produces predominantly dark coloured cria.

last years cria is true black throughout his blanket with a striking grey patch on his neck .

Rosaline has classic genetics with her Sire being

Inca Camberley.

This year Rosaline is pregnant to Popham Connect the dots.