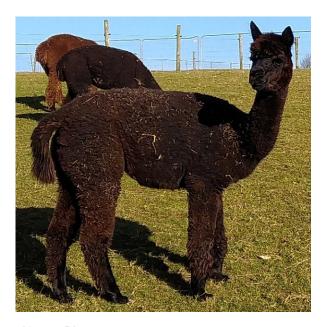

Laurels Lady Rosaline Price: £1,200.00 (SOLD)

Sire: Inca Camberley

Dam: Laurel's Lady Jacquenetta

**Type:** Pregnant Female (Pregnant)

Breed Type: Huacaya

**Colour:** Bay Black (Solid Colour) **Registered With:** UKBAS21184

## **Description:**

Rosaline is such a wonderful character and so easy to do . She has bred me 4 outstanding cria and has a very dominant black linage to her genetics. Although registered Dark brown her fleece is very fine and uniform black in colour and she has produced two true black cria . She has a solid frame , with true to type head and produces predominantly dark coloured cria.