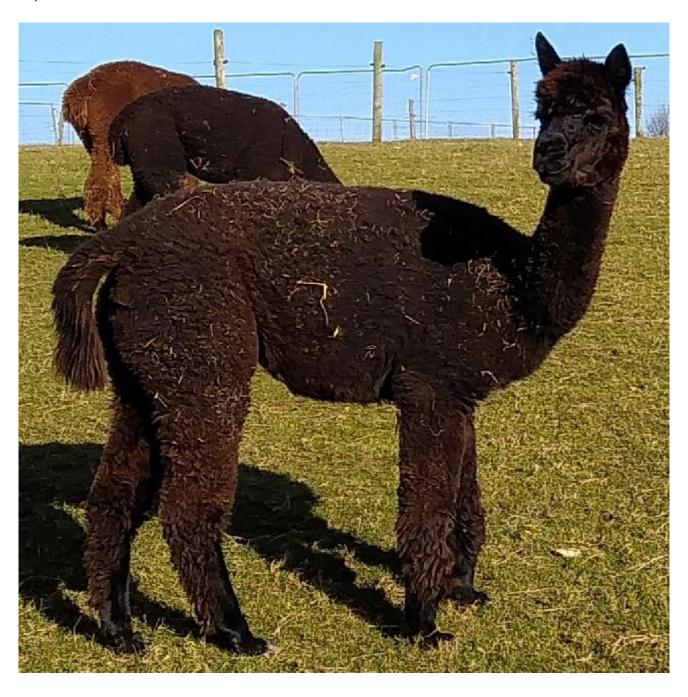

Laurels Lady Rosaline Price: £1,200.00 (SOLD)

Sire: Inca Camberley

Dam: Laurel's Lady Jacquenetta

**Type:** Pregnant Female (Pregnant)

Breed Type: Huacaya

**Colour:** Bay Black (Solid Colour) **Registered With:** UKBAS21184

## **Description:**

Rosaline is such a wonderful character and so easy to do . She has bred me 4 outstanding cria and has a very dominant black linage to her genetics. Although registered Dark brown her fleece is very fine and uniform black in colour and she has produced two true black cria . She has a solid frame , with true to type head and produces predominantly dark coloured cria.