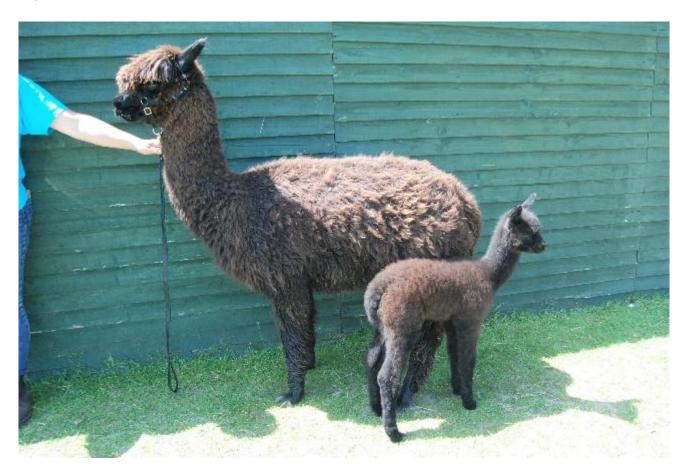

## **Description:**

Rosaline is such a wonderful character and so easy to do . She has bred me 4 outstanding cria and has a very dominant black linage to her genetics. Although registered Dark brown her fleece is very fine and uniform black in colour and she has produced two true black cria . She has a solid frame , with true to type head and produces predominantly dark coloured cria.

last years cria is true black throughout his blanket with a striking grey patch on his neck .

Rosaline has classic genetics with her Sire being

Inca Camberley.

This year Rosaline is pregnant to Popham Connect the dots.