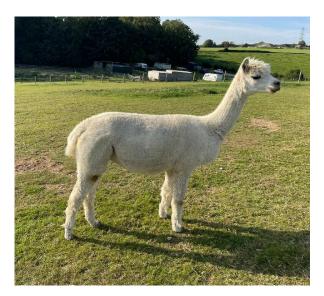

Popham appaloosa kiki Price: £850.00 (SOLD)

Sire: Alpcaca stud masquerade

Dam: Popham pippin

Type: Female

Breed Type: Huacaya

Colour: White

Registered With: UKBAS32745

**Blood Lineage:** UK/Australian/Peruvian

## **Description:**

Kiki is a beautiful alpaca who has appaloosa coloured genetics from both of her sire and dam so being bred to our Supreme Champion winning sire Patou Hollister we are eagerly anticipating an amazing cria .