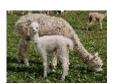

Popham appaloosa kiki Price: £850.00 (SOLD)

Sire: Alpcaca stud masquerade

Dam: Popham pippin

Type: Female

Breed Type: Huacaya

Colour: White

Registered With: UKBAS32745

**Blood Lineage:** UK/Australian/Peruvian

## **Description:**

Kiki is a beautiful alpaca who has appaloosa coloured genetics from both of her sire and dam so being bred to our Supreme Champion winning sire Patou Hollister we are eagerly anticipating an amazing cria .