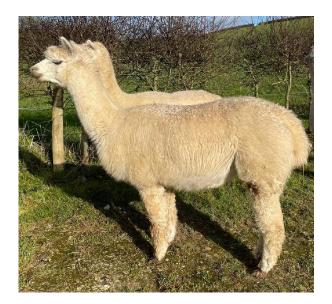

Popham appaloosa kiki Price: £850.00 (SOLD)

Sire: Alpcaca stud masquerade

Dam: Popham pippin

Type: Female

Breed Type: Huacaya

Colour: White

Registered With: UKBAS32745

**Blood Lineage:** UK/Australian/Peruvian

Date of Birth: 23rd June 2017

## **Description:**

Kiki is a beautiful alpaca who has appaloosa coloured genetics from both of her sire and dam so being bred to our Supreme Champion winning sire Patou Hollister we are eagerly anticipating an amazing cria .

This combination will be an exciting assset to any herd

Price is available for offer as good home is of most important

Number of Crias bred from female: 0