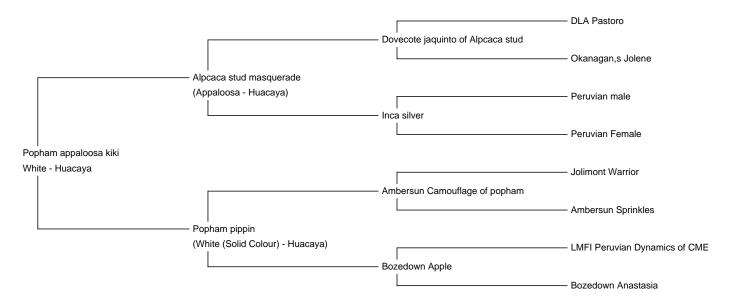

Popham appaloosa kiki Price: £850.00 (SOLD)

Sire: Alpcaca stud masquerade

Dam: Popham pippin

Type: Female

Breed Type: Huacaya

Colour: White

Registered With: UKBAS32745

**Blood Lineage:** UK/Australian/Peruvian