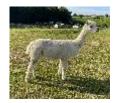

Popham appaloosa kiki Price: £850.00 (SOLD)

Sire: Alpcaca stud masquerade

Dam: Popham pippin

Type: Female

Breed Type: Huacaya

Colour: White

Registered With: UKBAS32745

**Blood Lineage:** UK/Australian/Peruvian

## **Description:**

Kiki is a beautiful alpaca who has appaloosa coloured genetics from both of her sire and dam so being bred to our Supreme Champion winning sire Patou Hollister we are eagerly anticipating an amazing cria .