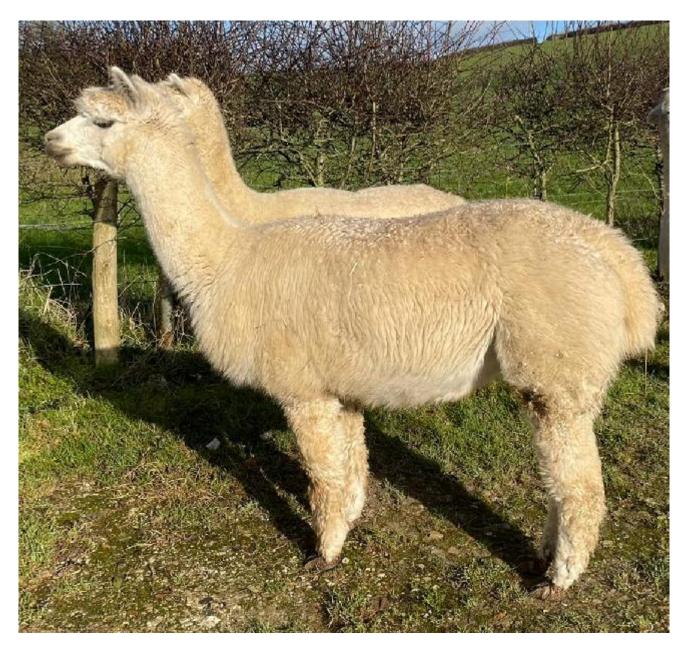

Popham appaloosa kiki Price: £850.00 (SOLD) Sire: Alpcaca stud masquerade Dam: Popham pippin Type: Female Breed Type: Huacaya

Breed Type: Huacaya Colour: White Registered With: UKBAS32745 Blood Lineage: UK/Australian/Peruvian Date of Birth: 23rd June 2017

## **Description:**

Kiki is a beautiful alpaca who has appaloosa coloured genetics from both of her sire and dam so being bred to our Supreme Champion winning sire Patou Hollister we are eagerly anticipating an amazing cria .