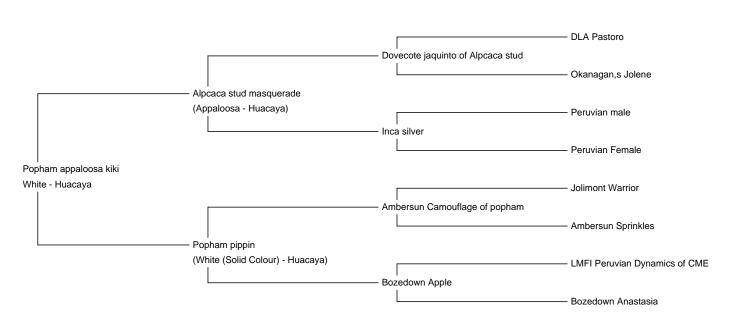

Popham appaloosa kiki Price: £850.00 (SOLD) Sire: Alpcaca stud masquerade Dam: Popham pippin Type: Female Breed Type: Huacaya

Breed Type: Huacaya Colour: White Registered With: UKBAS32745 Blood Lineage: UK/Australian/Peruvian Date of Birth: 23rd June 2017