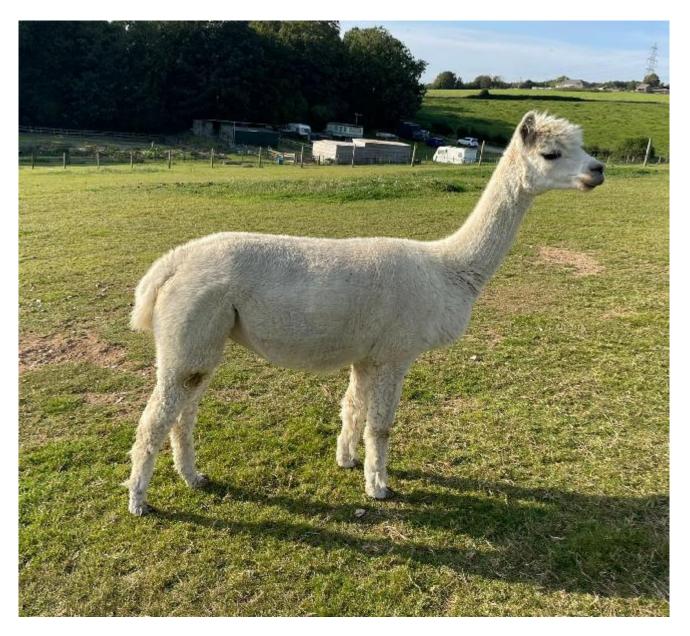

Popham appaloosa kiki Price: £850.00 (SOLD) Sire: Alpcaca stud masquerade Dam: Popham pippin Type: Female Breed Type: Huacaya

Breed Type: Huacaya Colour: White Registered With: UKBAS32745 Blood Lineage: UK/Australian/Peruvian Date of Birth: 23rd June 2017

## **Description:**

Kiki is a beautiful alpaca who has appaloosa coloured genetics from both of her sire and dam so being bred to our Supreme Champion winning sire Patou Hollister we are eagerly anticipating an amazing cria .