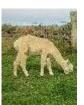

**Fellside Whitley** 

**Price:** £1,200.00 (excl VAT)

**Sire:** Fellside Loki

Dam: Fallowfield Isadora

Type: Female

Breed Type: Huacaya

Colour: White (Solid Colour)

Date of Birth: 9th June 2020

## **Description:**

Whitley is a stunning white female alpaca with an extremely dense and fine fleece. She would be a fantastic addition to any breeding herd. Her Sire, Fellside Loki has an illustrious pedigree with multiple championships to his name. All our animals come with a full backup service and ongoing advice to new owners with hands-on support if needed. We also offer free delivery. Vets certs if required. Discount available for multiple purchases.

## Alpaca Photo 2

Alpaca Photo 3