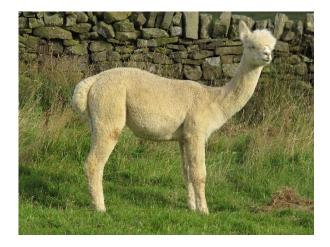

**Fellside Whitley** 

**Price:** £1,200.00 (excl VAT)

**Sire:** Fellside Loki

Dam: Fallowfield Isadora

Type: Female

Breed Type: Huacaya

Colour: White (Solid Colour)

Date of Birth: 9th June 2020

## **Description:**

Whitley is a stunning white female alpaca with an extremely dense and fine fleece. She would be a fantastic addition to any breeding herd. Her Sire, Fellside Loki has an illustrious pedigree with multiple championships to his name. All our animals come with a full backup service and ongoing advice to new owners with hands-on support if needed. We also offer free delivery. Vets certs if required. Discount available for multiple purchases.