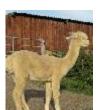

**Fellside Whitley** 

**Price:** £1,200.00 (excl VAT)

**Sire:** Fellside Loki

Dam: Fallowfield Isadora

Type: Female

Breed Type: Huacaya

Colour: White (Solid Colour)

Date of Birth: 9th June 2020

## **Description:**

Whitley is a stunning white female alpaca with an extremely dense and fine fleece. She would be a fantastic addition to any breeding herd. Her Sire, Fellside Loki has an illustrious pedigree with multiple championships to his name. All our animals come with a full backup service and ongoing advice to new owners with hands-on support if needed. We also offer free delivery. Vets certs if required. Discount available for multiple purchases.

## Alpaca Photo 2

Alpaca Photo 3