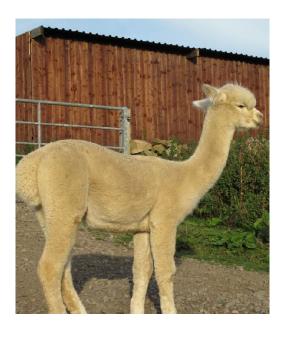

**Fellside Whitley** 

**Price:** £1,200.00 (excl VAT)

**Sire:** Fellside Loki

Dam: Fallowfield Isadora

Type: Female

Breed Type: Huacaya

Colour: White (Solid Colour)

Date of Birth: 9th June 2020

## **Description:**

Whitley is a stunning white female alpaca with an extremely dense and fine fleece. She would be a fantastic addition to any breeding herd. Her Sire, Fellside Loki has an illustrious pedigree with multiple championships to his name. All our animals come with a full backup service and ongoing advice to new owners with hands-on support if needed. We also offer free delivery. Vets certs if required. Discount available for multiple purchases.