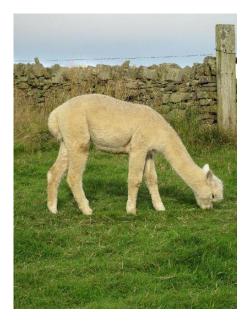

**Fellside Whitley** 

**Price:** £1,200.00 (excl VAT)

**Sire:** Fellside Loki

Dam: Fallowfield Isadora

Type: Female

Breed Type: Huacaya

Colour: White (Solid Colour)

Date of Birth: 9th June 2020

## **Description:**

Whitley is a stunning white female alpaca with an extremely dense and fine fleece. She would be a fantastic addition to any breeding herd. Her Sire, Fellside Loki has an illustrious pedigree with multiple championships to his name. All our animals come with a full backup service and ongoing advice to new owners with hands-on support if needed. We also offer free delivery. Vets certs if required. Discount available for multiple purchases.