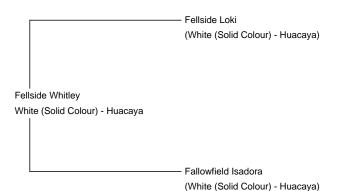

**Fellside Whitley** 

**Price:** £1,200.00 (excl VAT)

**Sire:** Fellside Loki

Dam: Fallowfield Isadora

Type: Female

Breed Type: Huacaya

Colour: White (Solid Colour)

Date of Birth: 9th June 2020