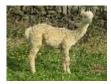

**Fellside Whitley** 

**Price:** £1,200.00 (excl VAT)

**Sire:** Fellside Loki

Dam: Fallowfield Isadora

Type: Female

Breed Type: Huacaya

Colour: White (Solid Colour)

Date of Birth: 9th June 2020

## **Description:**

Whitley is a stunning white female alpaca with an extremely dense and fine fleece. She would be a fantastic addition to any breeding herd. Her Sire, Fellside Loki has an illustrious pedigree with multiple championships to his name. All our animals come with a full backup service and ongoing advice to new owners with hands-on support if needed. We also offer free delivery. Vets certs if required. Discount available for multiple purchases.

## Alpaca Photo 1