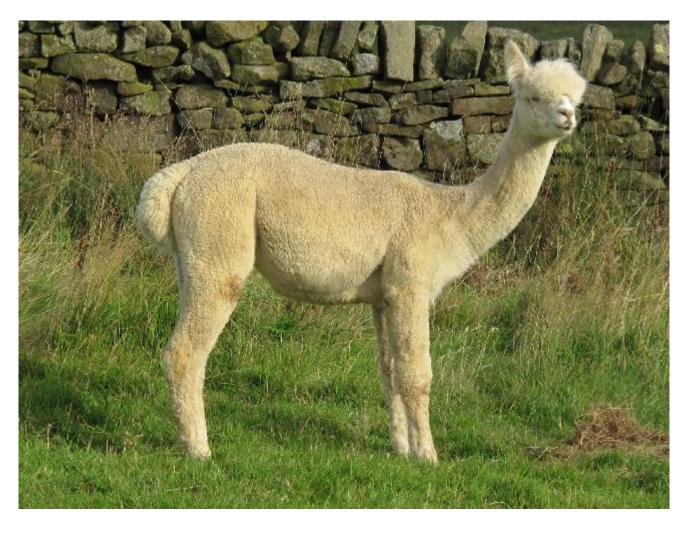

Fellside Whitley Price: £1,200.00 (excl VAT) Sire: Fellside Loki Dam: Fallowfield Isadora Type: Female Breed Type: Huacaya Colour: White (Solid Colour) Date of Birth: 9th June 2020

Fellside Loki
(White (Solid Colour) - Huacaya)

Fellside Whitley White (Solid Colour) - Huacaya

Fallowfield Isadora
(White (Solid Colour) - Huacaya)

## **Description:**

Whitley is a stunning white female alpaca with an extremely dense and fine fleece. She would be a fantastic addition to any breeding herd. Her Sire, Fellside Loki has an illustrious pedigree with multiple championships to his name. All our animals come with a full backup service and ongoing advice to new owners with hands-on support if needed. We also offer free delivery. Vets certs if required. Discount available for multiple purchases.