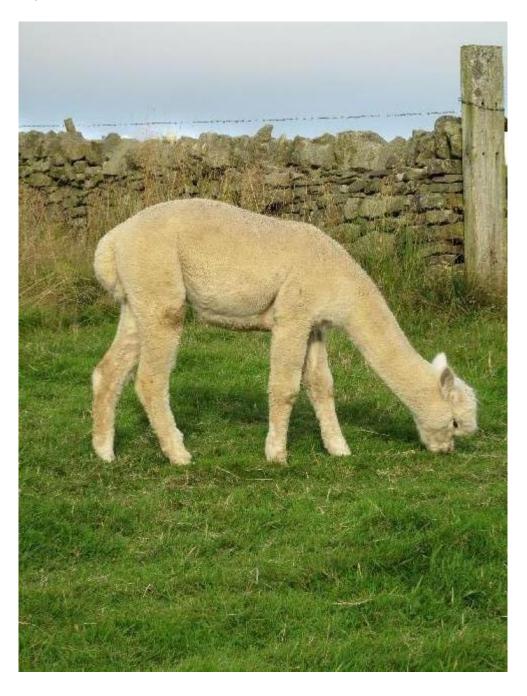

Fellside Whitley Price: £1,200.00 (excl VAT) Sire: Fellside Loki Dam: Fallowfield Isadora Type: Female Breed Type: Huacaya Colour: White (Solid Colour) Date of Birth: 9th June 2020

Fellside Loki
(White (Solid Colour) - Huacaya)

Fellside Whitley White (Solid Colour) - Huacaya

Fallowfield Isadora
(White (Solid Colour) - Huacaya)

## **Description:**

Whitley is a stunning white female alpaca with an extremely dense and fine fleece. She would be a fantastic addition to any breeding herd. Her Sire, Fellside Loki has an illustrious pedigree with multiple championships to his name. All our animals come with a full backup service and ongoing advice to new owners with hands-on support if needed. We also offer free delivery. Vets certs if required. Discount available for multiple purchases.