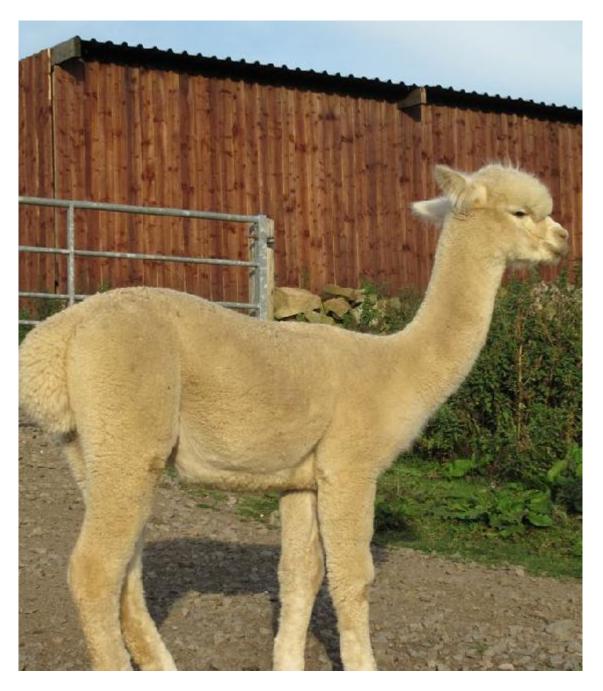

Fellside Whitley Price: £1,200.00 (excl VAT) Sire: Fellside Loki Dam: Fallowfield Isadora Type: Female Breed Type: Huacaya Colour: White (Solid Colour) Date of Birth: 9th June 2020

Fellside Loki
(White (Solid Colour) - Huacaya)

Fellside Whitley White (Solid Colour) - Huacaya

Fallowfield Isadora
(White (Solid Colour) - Huacaya)

## **Description:**

Whitley is a stunning white female alpaca with an extremely dense and fine fleece. She would be a fantastic addition to any breeding herd. Her Sire, Fellside Loki has an illustrious pedigree with multiple championships to his name. All our animals come with a full backup service and ongoing advice to new owners with hands-on support if needed. We also offer free delivery. Vets certs if required. Discount available for multiple purchases.