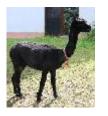

## ASM Neele

**Price:**  $\in$  3,000.00 This price is NOT inclusive of sales tax which needs to be added. With



Sire: AoS Peruvian Evolution Dam: Noelia Type: Female Breed Type: Huacaya Colour: Black Blood Lineage: AoS Peruvian Evolution Date of Birth: 25th July 2015





## **Description:**

schwarze Stute

Preis zzgl. Mehrwertsteuer

## Number of Crias bred from female: 3

Sire of Cria at Foot: Balducci (Black) Cria at Foot: schwarzes Hengstfohlen

nicht im Preis der Stute enthalten! Date of Birth of Cria at Foot: 9th July 2021 Current Age of Cria at Foot: 194 Weeks and 3 Days Alpaca Photo 1



Alpaca Photo 2



Alpaca Photo 3