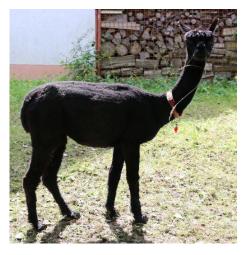

## ASM Neele

**Price:**  $\in$  3,000.00 This price is NOT inclusive of sales tax which needs to be added. With



Sire: AoS Peruvian Evolution Dam: Noelia Type: Female Breed Type: Huacaya Colour: Black Blood Lineage: AoS Peruvian Evolution Date of Birth: 25th July 2015





## **Description:**

schwarze Stute

Preis zzgl. Mehrwertsteuer

## Number of Crias bred from female: 3

Sire of Cria at Foot: Balducci (Black) Cria at Foot: schwarzes Hengstfohlen

nicht im Preis der Stute enthalten! Date of Birth of Cria at Foot: 9th July 2021 Current Age of Cria at Foot: 194 Weeks and 3 Days Alpaca Photo 1



Alpaca Photo 2



Alpaca Photo 3