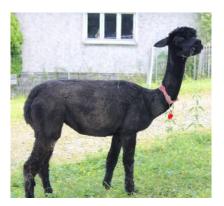

## Number of Crias bred from female: 3

Sire of Cria at Foot: Balducci (Black) Cria at Foot: schwarzes Hengstfohlen

nicht im Preis der Stute enthalten! Date of Birth of Cria at Foot: 9th July 2021 Current Age of Cria at Foot: 194 Weeks and 3 Days Alpaca Photo 1