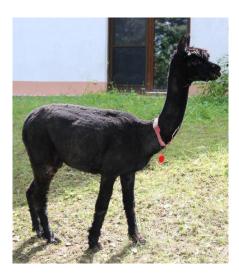

## ASM Neele

**Price:**  $\in$  3,000.00 This price is NOT inclusive of sales tax which needs to be added. With



Sire: AoS Peruvian Evolution Dam: Noelia Type: Female Breed Type: Huacaya Colour: Black Blood Lineage: AoS Peruvian Evolution Date of Birth: 25th July 2015





## **Description:**

schwarze Stute

Preis zzgl. Mehrwertsteuer

## Number of Crias bred from female: 3

Sire of Cria at Foot: Balducci (Black) Cria at Foot: schwarzes Hengstfohlen

nicht im Preis der Stute enthalten! Date of Birth of Cria at Foot: 9th July 2021 Current Age of Cria at Foot: 194 Weeks and 3 Days Alpaca Photo 1



Alpaca Photo 2



Alpaca Photo 3