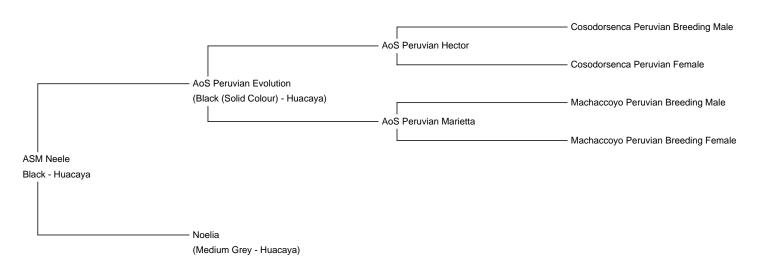

## ASM Neele

**Price:**  $\in$  3,000.00 This price is NOT inclusive of sales tax which needs to be added. With

Sire: AoS Peruvian Evolution Dam: Noelia Type: Female Breed Type: Huacaya Colour: Black Blood Lineage: AoS Peruvian Evolution Date of Birth: 25th July 2015