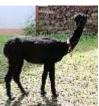

## Number of Crias bred from female: 3

Sire of Cria at Foot: Balducci (Black) Cria at Foot: schwarzes Hengstfohlen

nicht im Preis der Stute enthalten! Date of Birth of Cria at Foot: 9th July 2021 Current Age of Cria at Foot: 194 Weeks and 3 Days Alpaca Photo 1